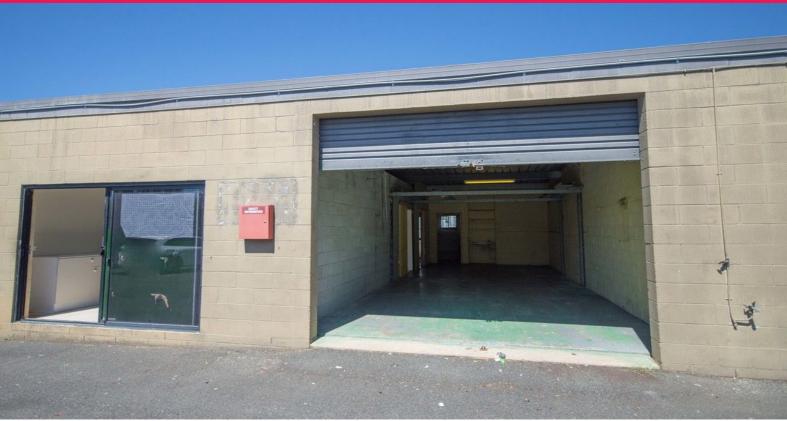

## **Genuine Liquidation - Owner Must Sell**

- \* Low Reserve
- \* Overseas Owner Liquidates Investment Portfolio
- \* 91m2\*
- \* Open plan warehouse
- \* Own amenities (2 bathrooms ? 1 can be converted into a shower)
- \* Air conditioned
- \* High roller door entry for car/boat access
- \* One of only 8 units located on a large commercial land area block
- \* Neat and tidy complex
- \* Located in central location in the heart of Southport
- \* Close to new Light Rail System, CBD and facilities
- \* Easy access to Smith Street

Auction ? Thursday 13 A

Industrial

FOR SALE

91sqm