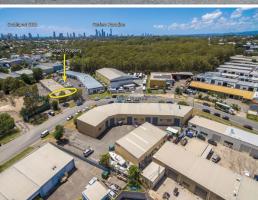

## **Genuine Liquidation - Owner Must Sell**

- \* Low Reserve
- \* Overseas Owner Liquidates Investment Portfolio
- \* 91m2\*
- \* Open plan warehouse
- \* Own amenities (2 bathrooms ? 1 can be converted into a shower)
- \* Air conditioned
- \* High roller door entry for car/boat access
- \* One of only 8 units located on a large commercial land area block
- \* Neat and tidy complex
- \* Located in central location in the heart of Southport
- \* Close to new Light Rail System, CBD and facilities
- \* Easy access to Smith Street