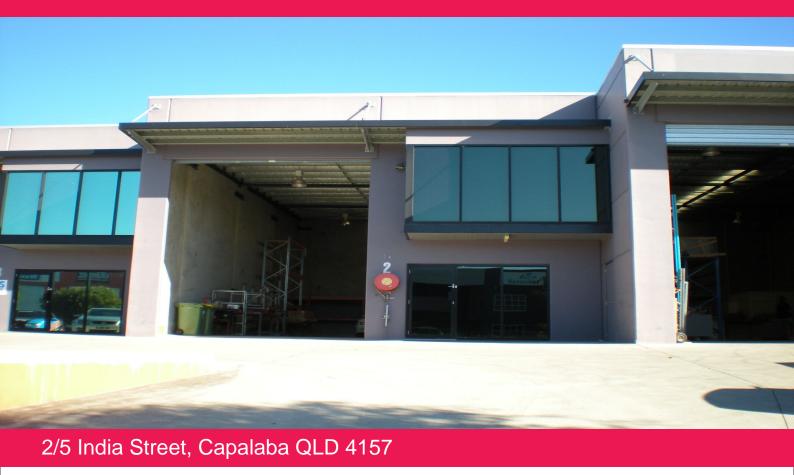

## FOR SALE OR LEASE - 195m2\* Modern Warehouse/Office Unit

• 165m2 Modern Industrial Warehouse

• Includes 15m2 Ground floor office + 30m2 A/C Mezz Office

• Excellent Direct Truck Access via Front Electric Container Height

Roller Door

• Self-Contained Amenities • Pallet Racking available

• Suits All Types of Uses Including Manufacturing & Warehousing.

SALE PRICE - \$435,000 GROSS RENTAL PCM\* - \$2,650

\*All rentals & prices quoted are exclusive of GST

Industrial FOR LEASE

195sqm

**Jonathon Burrowes** 

0421383668 jonathon.burrowes@raywhite.com **Nathan Moore** 

0413879428

nathan.moore@raywhite.com