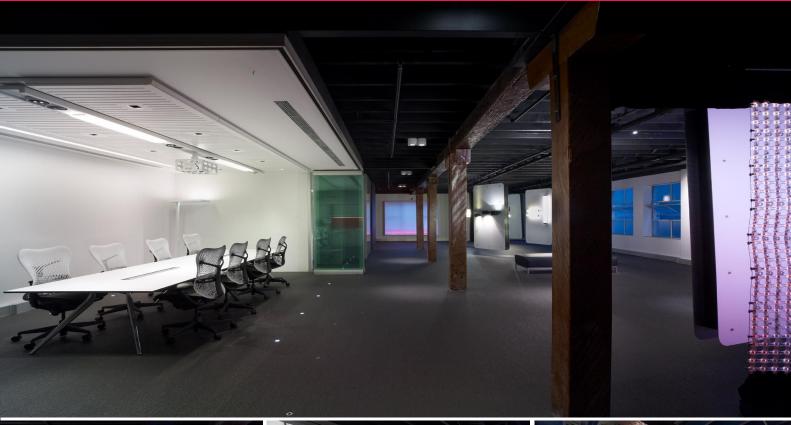

## **Amazing Office in the Heart of Chippendale!**

Located in the heart of Chippendale and just seconds to Abercrombie, Cleveland & Regent Streets, is this modern office suite with state of the art facilities.

This space boasts top floor position and includes 4 large portioned office suites and board room, with modern kitchen and bathroom facilities.

North Facing with an abundance of natural light, each office suite includes skyline and city views.

Features include:

- Secure building
- Private and modern am

Offices FOR LEASE

210sqm