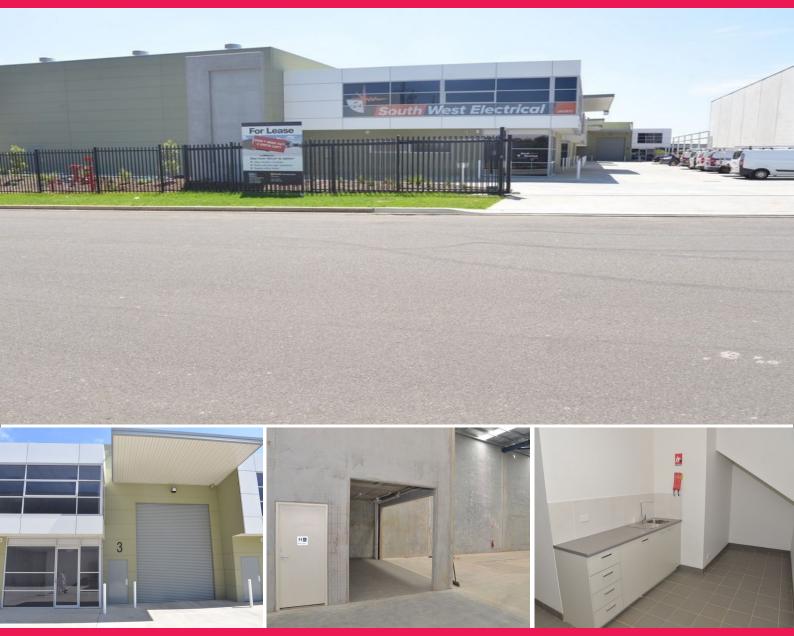

## **Modern Industrial Units Now Complete - 2 Left**

We are excited to offer these Brand New Units for lease to the market.

Unit 3 and 6 are the remaining units available.

## Each unit has;

- Quality fixtures and finishing's throughout
- Modern & practical in design
- Ground floor foyer/reception with amenities and kitchenette
- Mezzanine office with kitchenette, amenities and ducted air-conditioning
- Excellent internal clearance of approx. 7-8m
- Container height roller doors and awnings
- Ample onsite parking
- Sizes ranging from 454sqm 683sqm
- Information memorandu