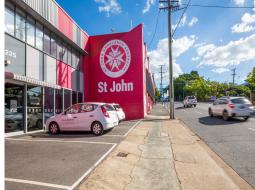

225 & 227 St Pauls Terrace, Fortitude Valley QLD 4006

## **SOLD by Savills - Similar Properties Wanted!**

On Behalf of the vendor, Savills are pleased to offer 225 & 227 St Pauls Terrace, Fortitude Valley to the market. Situated in the rapidly gentrifying Fortitude Valley precinct, just a short walk to Fortitude Valley Train Station and 1km\* from the Brisbane CBD this distinctive asset provides a unique and adaptable land rich refurbishment or redevelopment opportunity in a prime near city location.

- 1,406sq m site with 52\* frontage to St Pauls Terrace
- 2,015sq m character style building with refurbishment potential
- Development potential to 10 Storeys and 60% Site Coverage (STCA)
- Potential Gross Floor area of over 8,400sq m\*
- Supreme investment location in burgeoning precinct