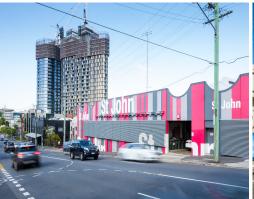

225 & 227 St Pauls Terrace, Fortitude Valley QLD 4006

## **SOLD by Savills - Similar Properties Wanted!**

On Behalf of the vendor, Savills are pleased to offer 225 & 227 St Pauls Terrace, Fortitude Valley to the market. Situated in the rapidly gentrifying Fortitude Valley precinct, just a short walk to Fortitude Valley Train Station and 1km\* from the Brisbane CBD this distinctive asset provides a unique and adaptable land rich refurbishment or redevelopment opportunity in a prime near city location.

- 1,406sq m site with 52\* frontage to St Pauls Terrace
- 2,015sq m character style building with refurbishment potential
- Development potential to 10 Storeys and 60% Site Coverage (STCA)
- Potential Gross Floor area of over 8,400sq m\*
- Supreme investment location in burgeoning precinct