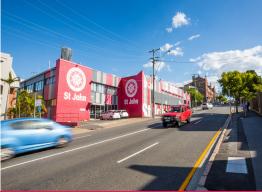

225 & 227 St Pauls Terrace, Fortitude Valley QLD 4006

## **SOLD by Savills - Similar Properties Wanted!**

On Behalf of the vendor, Savills are pleased to offer 225 & 227 St Pauls Terrace, Fortitude Valley to the market. Situated in the rapidly gentrifying Fortitude Valley precinct, just a short walk to Fortitude Valley Train Station and 1km\* from the Brisbane CBD this distinctive asset provides a unique and adaptable land rich refurbishment or redevelopment opportunity in a prime near city location.

- 1,406sq m site with 52\* frontage to St Pauls Terrace
- 2,015sq m character style building with refurbishment potential
- Development potential to 10 Storeys and 60% Site Coverage (STCA)
- Potential Gross Floor area of over 8,400sq m\*
- Supreme investment location in burgeoning precinct