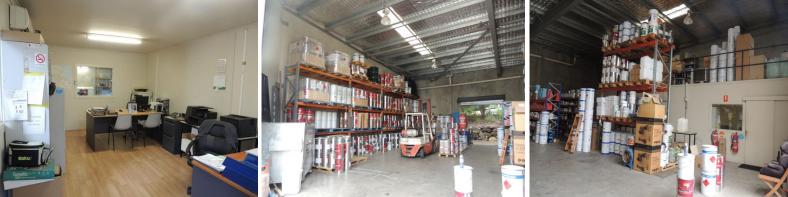

## **Tenant Vacating - Urgent Lease Needed**

- \* 207m2\* warehouse and office
- \* 38m2\* mezzanine storage
- \* 3 allocated carparks
- \* Rear roller door with small yard
- \* 3 phase power
- \* Inspect today.