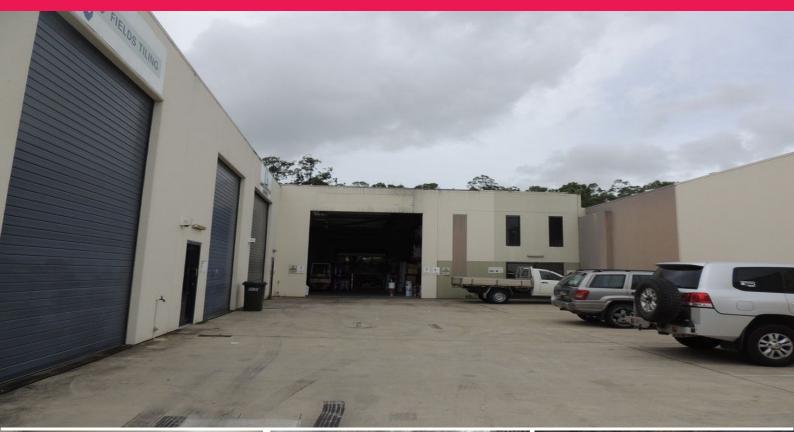

## **Tenant Vacating - Urgent Lease Needed**

- \* 207m2\* warehouse and office
- \* 38m2\* mezzanine storage
- \* 3 allocated carparks
- \* Rear roller door with small yard
- \* 3 phase power
- \* Inspect today.