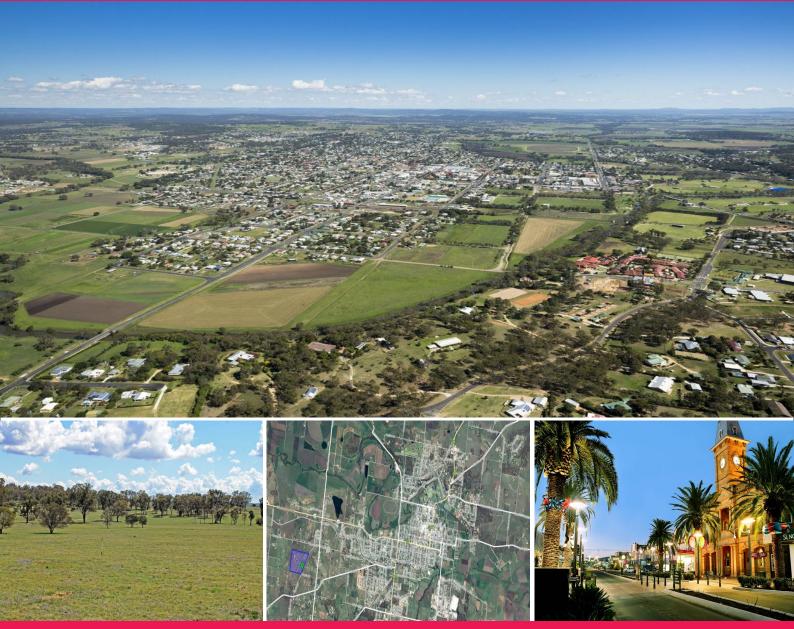

## **Rural Residential Development Opportunity**

Rosenthal Heights, Warwick, QLD is a Development Approved 49 lot rural residential estate development opportunity.

- Development Approval for 49 rural residential lots (4,000m? to 4ha)
- Additional approval for 100 (1 acre) lots
- Town Water and underground power available
- 5 minute drive to retail and business centre
- Elevated position

Warwick, a commanding regional town, is on the western side of the Great Dividing Range on the Condamine River. It has long been characterised by elegant churches and some grand private schools, giving the centre a certain monumentalism. Situated in the southern Darling Downs, it is 45 minutes from Toowoomba and 140 km south-west of Brisbane. Rosenthal Heights is 5 minutes from Wa Land FOR SALE Offers over \$2,000,000 + GST