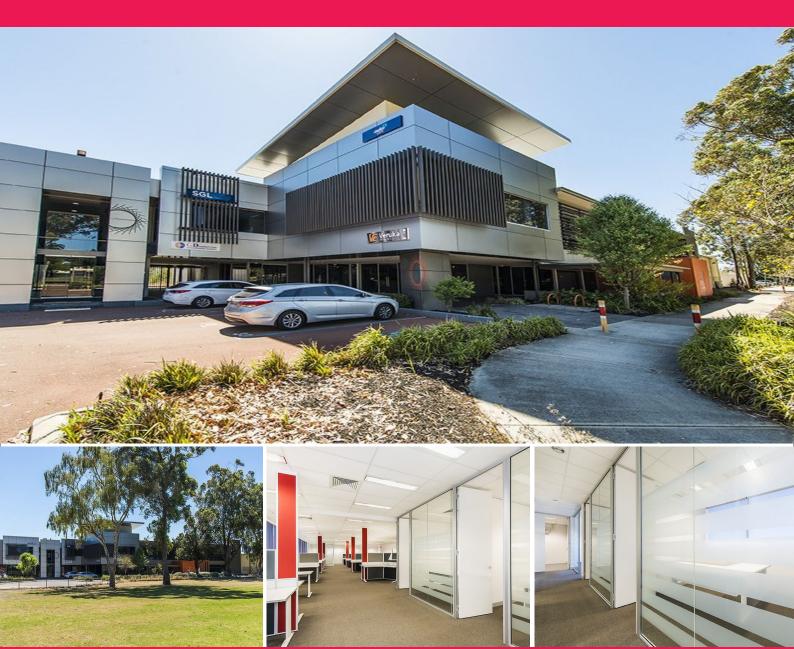

## Suite 28/63 Knutsford Avenue, Rivervale WA 6103

## **QUALITY OFFICE SPACE - ONLY 1 UNIT REMAINING!**

This fantastic architect designed office building is located only 6 kilometres from Perth CBD.

Sphere Office Park is one of Perth's most impressive urban Office Developments, finished to the highest standards.

Situated within the Belmont Commercial precinct, this location provides excellent access to Perth's road network, public transport and local amenities.

- \* Unit 28 296sqm
- \* Quality fit out
- \* Reverse cycle air conditioning
- \* Abundant undercover p

Offices FOR LEASE

Matt Wells 0402892829 mwells@ljhc.com.au Matthew Lyford 0419 934 904 mlyford@ljhc.com.au