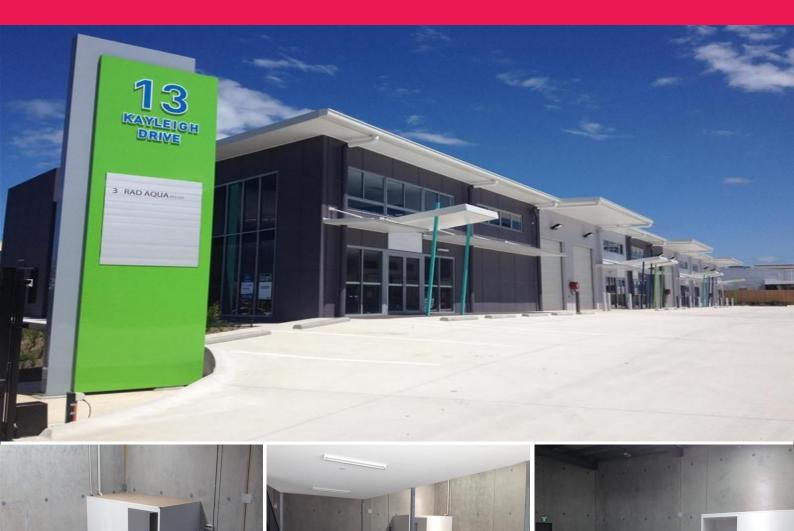

## **Industrial Warehouse Maroochydore**

Central to the Sunshine Motorway and 5 minutes to Maroochy CBD this new building has only two units available for lease. This unit is the front unit and boasts excellent street exposure and signage potential. The warehouse is 316 on ground floor with an additional 60 sqm of mezzanine office space. High and wide roller door makes for easy access into warehouse and glass frontage gives the unit a very corporate appearance. Ideal for showroom and bulky goods.

Owner is offering \$15,000 rent reduction for the first year's rent as incentive for a 5 year lease. The complex has very good security lighting and has an electric security gate for after hours.

Industrial FOR LEASE