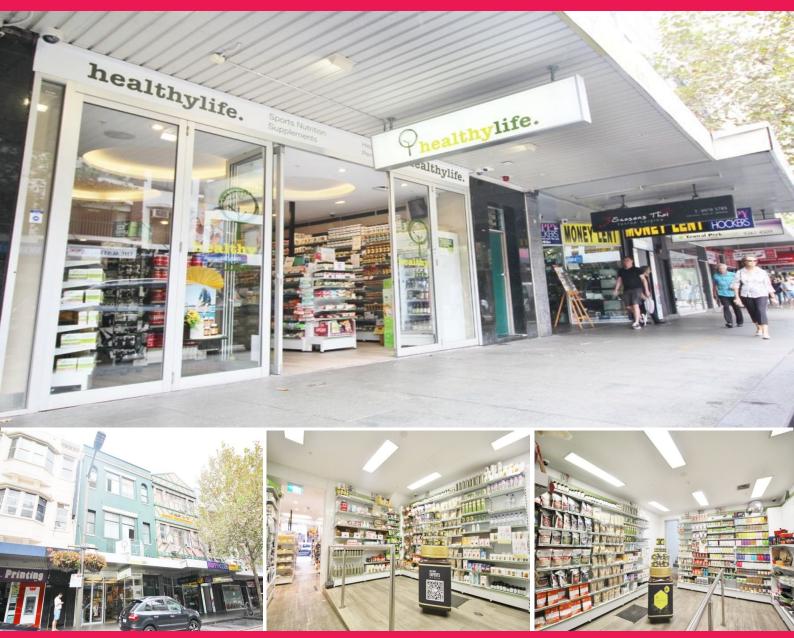

## 62 Darlinghurst Road, Potts Point NSW 2011

## **RETAIL/FOOD APPROVED WITH LATE TRADE**

Positioned opposite the train station, the property is a highly regarded destination for food and beverage operators in the famous bustling entertainment district of Potts Point.

Key features of the property include:

- 112.8sqm (approx)
- DA approved for Food/Takeaway
- Grease Trap & Exhaust
- Trade to 2am with the potential of further late trade
- Double shop frontage
- High Ceilings
- Rear Storeroom, office and toilets