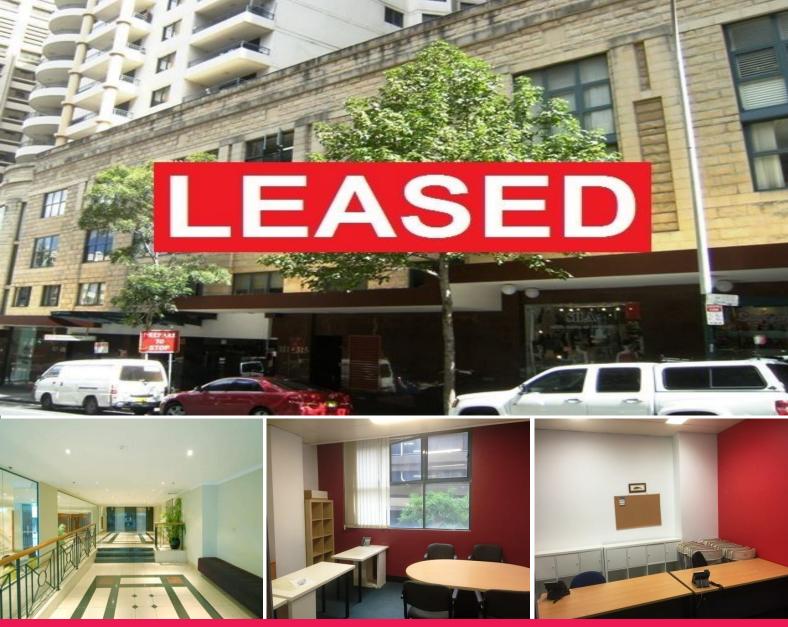

Level 5/311 Castlereagh Street, Sydney NSW 2000

## 89m2 CBD Fitted Office for Lease! Plus One Carspace!!

This suite is situated on Level 5, directly facing the lift, with internal size of 89m2, plus 1carspace. Natural light flows through wide windows. Modern reception, generous open space with 2 partitioned offices. Air conditioned. It has internal kitchenette with water supply and drainage.

The commercial foyer is serviced by two lifts with access from Castlereagh Street. Other Building Amenities include; 24 hour security access, indoor swimming pool, heated spa/sauna, table tennis, gym and meeting area.