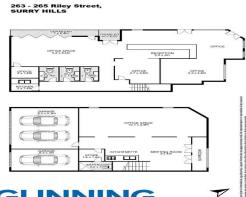

Property Details:

- > 195 sqm NLA (approx.)
- > Contemporary office layout
- > 2 secure car spaces +

Offices

FOR LEASE

195sqm