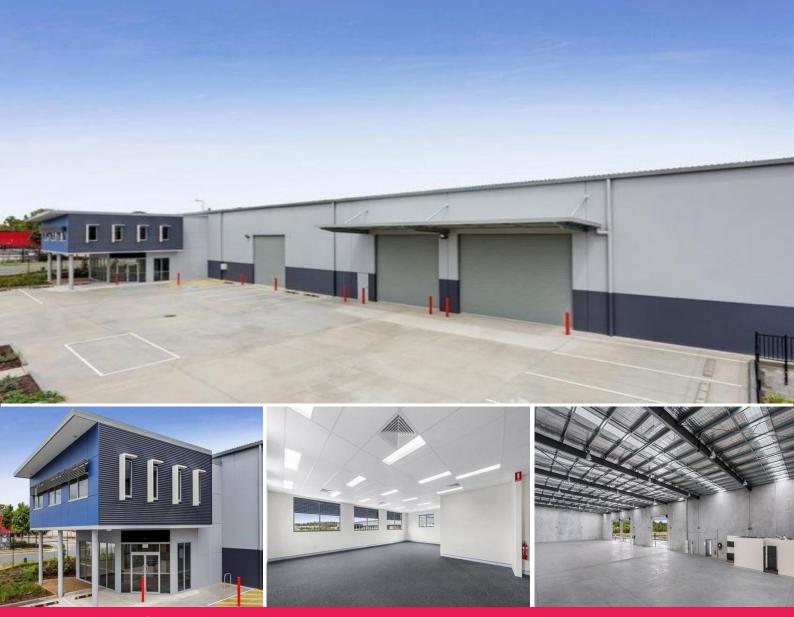

- An A grade industrial building of concrete tilt panel with a modern and attractive fascade in a prime location with great position

- Warehouse has a minimum 7m clearspan clearance and 3 container height electric roller shutters, one being 6 m wide

- Extensive parking available with truck turning facilities

Industrial FOR SALE Contact Agent 1461sqm

Sam Harper 0423 380 514 sam.harper@au.knightfrank.com