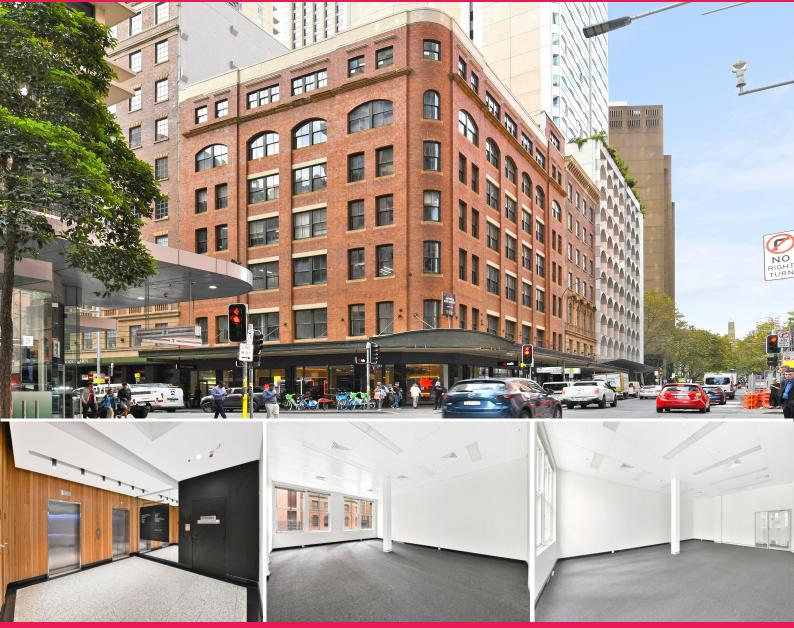

## Various Suites, 104 Bathurst Street, Sydney

International House is situated at the corner of Pitt Street comprising 2 merged office buildings built circa. 1925, 7 levels of office space, recently upgraded main lobby & passenger lifts and NAB at street level. Areas are approximate.

- Selection of refurbished and fitted suites
- Choose from 35sqm 240sqm
- Very convenient to Town Hall station, QVB and Hyde Park respectively
- Competitive rents & flexible lease terms
- Suite 10 240sqm
- Suite 14 43sqm
- Suite 15 69sqm
- Suite 17 105sqm