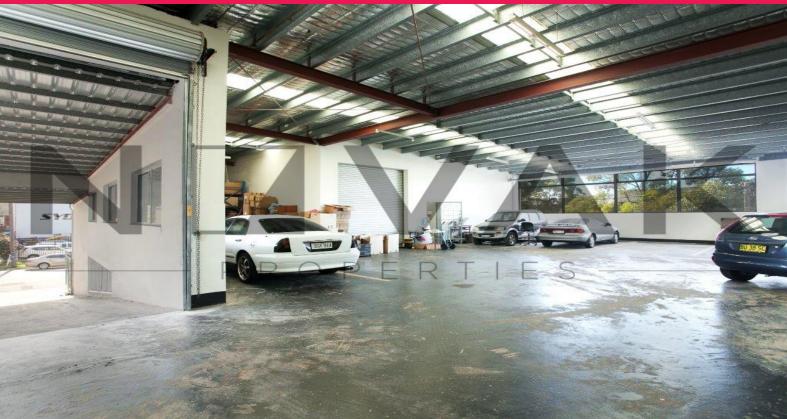

## SHORT TERM TENANT SOUGHT FOR QUALITY SITE

Featuring a generous 130 square metres, this space provides the opportunity for a business to fit out exactly as required. Including toilet facilities and a kitchenette in a prized location, this commercial space cannot be beat.

- | Blank canvas for businesses to fit out to required specifications
- | Easy access from street frontage up driveway
- | Corner position on Sydenham and Mitchell Roads
- | Seconds from public transport & a mass of well known shopping including Westfields