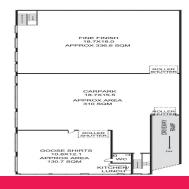

## SHORT TERM TENANT SOUGHT FOR QUALITY SITE

Featuring a generous 130 square metres, this space provides the opportunity for a business to fit out exactly as required. Including toilet facilities and a kitchenette in a prized location, this commercial space cannot be beat.

|12.4 x 12.2m

Industrial FOR LEASE

130sqm

**Michael Burgio** 

0430 344 700

novak@mail.inspectrealestate.com.au novak@mail.inspectrealestate.com.au

**Tim Wright** 

0404 666 589