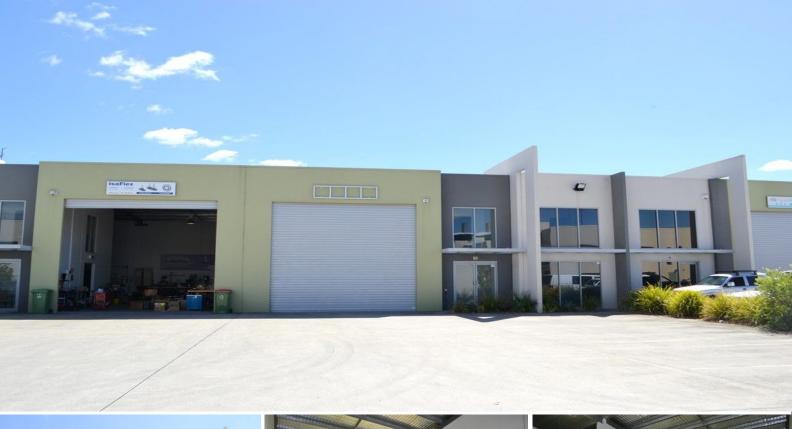

## 324m2\* Outstanding Warehouse & Office Space!

- \* 324m2\* Concrete tilt panel warehouse
- \* 231m2\* ground floor area including office & reception areas
- \* 93m2\* office mezzanine open plan + 2 separate office spaces
- \* Shower and amenities
- \* 6 exclusive car parks
- \* 1x electric roller door
- \* Great access for trucks and unloading
- \* Call agent today to inspect!
- \* Approximately