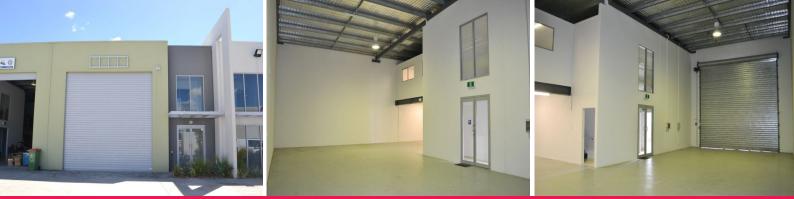

## 324m2\* Outstanding Warehouse & Office Space!

- \* 324m2\* Concrete tilt panel warehouse
- \* 231m2\* ground floor area including office & reception areas
- \* 93m2\* office mezzanine open plan + 2 separate office spaces
- \* Shower and amenities
- \* 6 exclusive car parks
- \* 1x electric roller door
- \* Great access for trucks and unloading
- \* Call agent today to inspect!
- \* Approximately