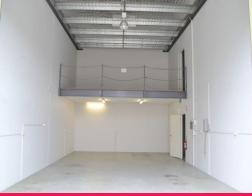

## **Quality Warehouse & Office Space Ready To Go!**

- \* 246m2\* concrete tilt panel building
- \* 149m2\* of ground floor area including office & reception
- \* 97m2\* mezzanine storage and open plan office + 2 separate offices
- \* Accessed via 1 electric container height roller door
- \* Own amenities onsite including shower
- \* Outgoings calculated into the rent
- \* Suitable for many small business types