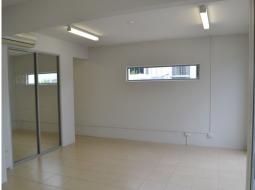

## **Quality Warehouse & Office Space Ready To Go!**

- \* 246m2\* concrete tilt panel building
- \* 149m2\* of ground floor area including office & reception
- \* 97m2\* mezzanine storage and open plan office + 2 separate offices
- \* Accessed via 1 electric container height roller door
- \* Own amenities onsite including shower
- \* Outgoings calculated into the rent
- \* Suitable for many small business types