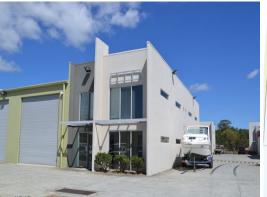

## Ray White.

33/75 Waterway Drive, Coomera QLD 4209

## **Quality Warehouse & Office Space Ready To Go!**

- \* 246m2\* concrete tilt panel building
- \* 149m2\* of ground floor area including office & reception
- \* 97m2\* mezzanine storage and open plan office + 2 separate offices
- \* Accessed via 1 electric container height roller door
- \* Own amenities onsite including shower
- \* Outgoings calculated into the rent
- \* Suitable for many small business types