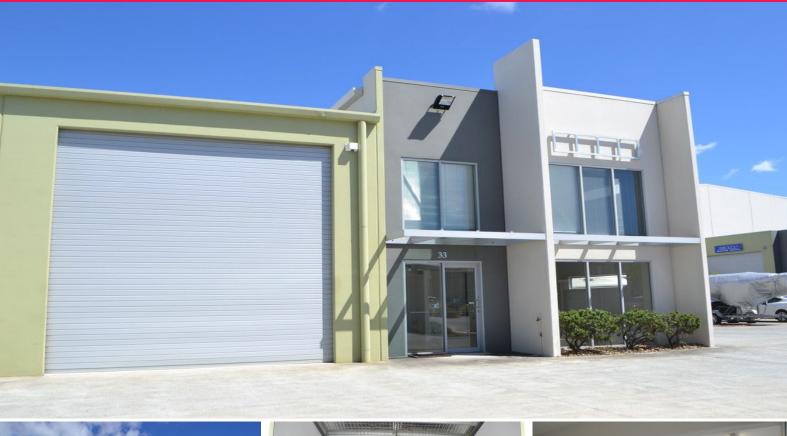

## Ray White.

33/75 Waterway Drive, Coomera QLD 4209

## **Quality Warehouse & Office Space Ready To Go!**

- \* 246m2\* concrete tilt panel building
- \* 149m2\* of ground floor area including office & reception
- \* 97m2\* mezzanine storage and open plan office + 2 separate offices
- \* Accessed via 1 electric container height roller door
- \* Own amenities onsite including shower
- \* Outgoings calculated into the rent
- \* Suitable for many small business types