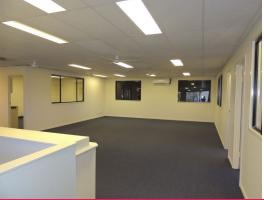

## Office With Plenty Of Parking

- \* 67m2\* front office / reception leads to spacious mezzanine
- \* 239m2\* carpeted, air conditioned mezzanine
- \* Also included are 3 separate offices and 1 boardroom
- \* Kitchenette and amenities
- \* Fibre available
- \* Onsite parking
- \* Located within established industrial precinct
- \* Close to major roadways & light rail stop
- \* Instruction are all offers must be submitted
- \* Call Team Dunne today for more information