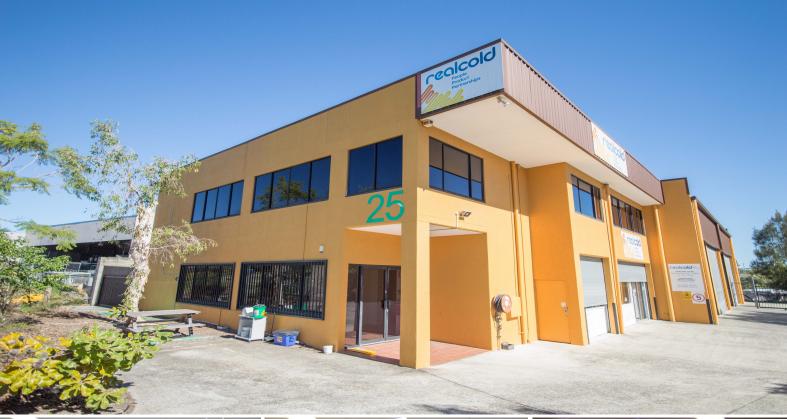

## Ray White.

1/25 Olympic Circuit, Southport QLD 4215

## Office With Plenty Of Parking

- \* 67m2\* front office / reception leads to spacious mezzanine
- \* 239m2\* carpeted, air conditioned mezzanine
- \* Also included are 3 separate offices and 1 boardroom
- \* Kitchenette and amenities
- \* Fibre available
- \* Onsite parking
- \* Located within established industrial precinct
- \* Close to major roadways & light rail stop
- \* Instruction are all offers must be submitted
- \* Call Team Dunne today for more information