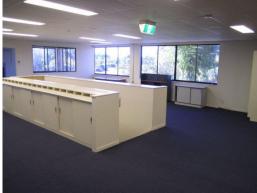

## Office With Plenty Of Parking

- \* 67m2\* front office / reception leads to spacious mezzanine
- \* 239m2\* carpeted, air conditioned mezzanine
- \* Also included are 3 separate offices and 1 boardroom
- \* Kitchenette and amenities
- \* Fibre available
- \* Onsite parking
- \* Located within established industrial precinct
- \* Close to major roadways & light rail stop
- \* Instruction are all offers must be submitted
- \* Call Team Dunne today for more information