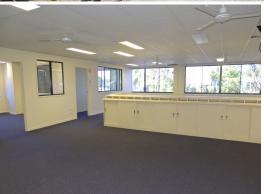

## Office With Plenty Of Parking

- \* 67m2\* front office / reception leads to spacious mezzanine
- \* 239m2\* carpeted, air conditioned mezzanine
- \* Also included are 3 separate offices and 1 boardroom
- \* Kitchenette and amenities
- \* Fibre available
- \* Onsite parking
- \* Located within established industrial precinct
- \* Close to major roadways & light rail stop
- \* Instruction are all offers must be submitted
- \* Call Team Dunne today for more information