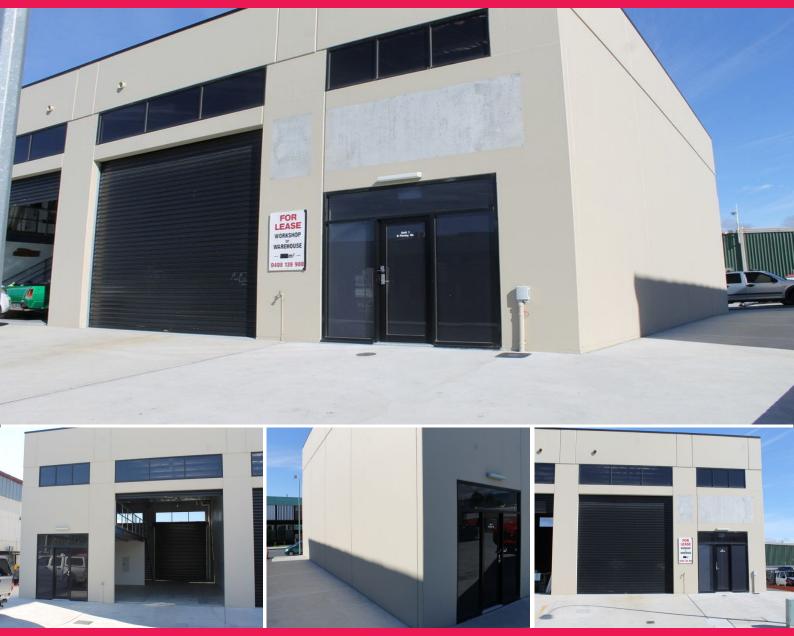

## **INDUSTRIAL HEARTLAND? DERWENT PARK**

FOR LEASE - Affordable Tilt-up Concrete Panel Warehouse TOTAL SPACE MEASURING Approximately 220m2

Terrific location in a busy commercial/industrial precinct ideally suited for small to medium trade/retail with office or storage use. Consider this: -

- Frontage with customer service entry onto Farley Street, alongside other commercial business operations, within the busy Lampton Avenue, Howard Road, Brooker Highway, Showgrounds & Bunnings superstore precinct;
- Additional rear driveway access for vehicle drive-through and extra height roller door entry/egress at each end of the warehouse facility;
- Built 2011 with total space measuring approximately 220m2 with 3 phase power;
- Electric push-button roller door entry to 4.5 metre height on each end of the warehouse for drive-through acces