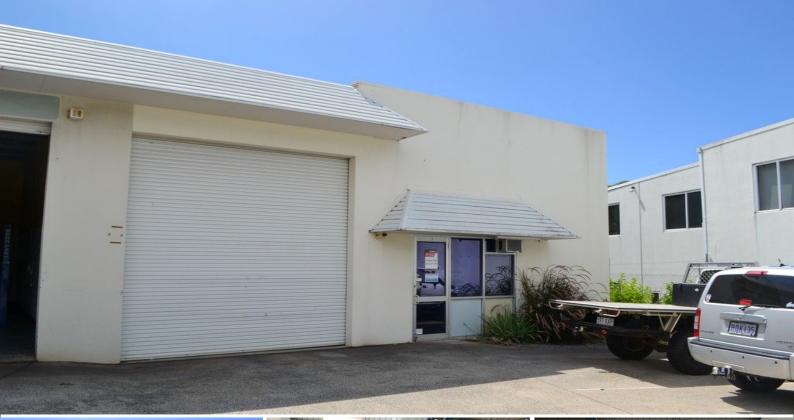

## **Small Warehouse & Office Space With Great Potential!**

- \* 145m?\* warehouse and office space
- \* Small front air-conditioned office space / reception area
- \* Load bearing storage mezzanine above office and amenities
- \* Kitchenette and toilet
- \* 3 phase power with container height roller door
- \* potential signage facing light rail station
- \* NBN internet coming soon to area
- \* Small outside side area for extra storage
- \* Cafe onsite
- \* Approximately

Disclaimer: Ray White has not indep Industrial FOR LEASE

145sqm

Jack Boxell 0420 842 952 j.boxell@rwsp.net