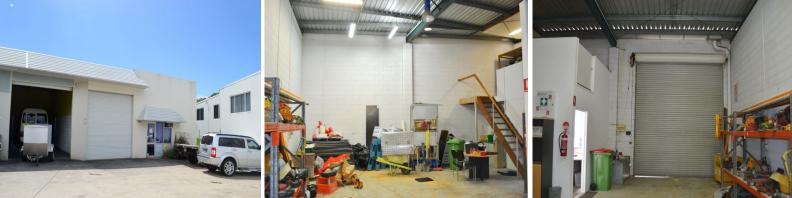

## **Small Warehouse & Office Space With Great Potential!**

- \* 145m?\* warehouse and office space
- \* Small front air-conditioned office space / reception area
- \* Load bearing storage mezzanine above office and amenities
- \* Kitchenette and toilet
- \* 3 phase power with container height roller door
- \* potential signage facing light rail station
- \* NBN internet coming soon to area
- \* Small outside side area for extra storage
- \* Cafe onsite
- \* Approximately

Disclaimer: Ray White has not indep Industrial FOR LEASE

145sqm

Jack Boxell 0420 842 952 j.boxell@rwsp.net