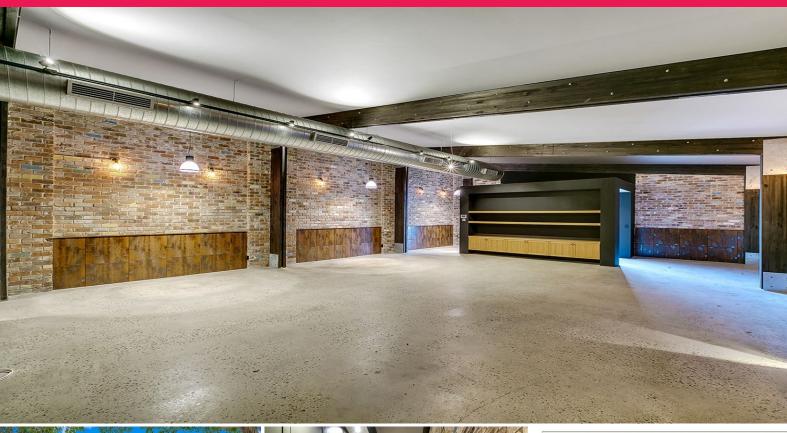

## The Butter Factory: A 'New York Loft' style space in the heart of **Brookvale**

A 'New York Loft' style space in the heart of bustling Brookvale - a design where industrial meets chic - raw, architecturally designed finishes include exposed brickwork & metal beams together with polished concrete floors, this stunning open planned office space is the perfect environment for a co- work situation for any business that requires an innovative, leading edge office.

Stand out features include:

| Architecturally designed open planned office space boasting exposed brickwork, beams plus polished concrete f

Industrial FOR LEASE

332sqm

**Tim Wright** 

0404 666 589

Michael Burgio