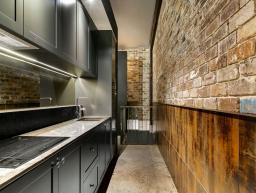

## The Butter Factory: A 'New York Loft' style space in the heart of **Brookvale**

A 'New York Loft' style space in the heart of bustling Brookvale - a design where industrial meets chic - raw, architecturally designed finishes include exposed brickwork & metal beams together with polished concrete floors, this stunning open planned office space is the perfect environment for a co- work situation for any business that requires an innovative, leading edge office.

Stand out features include:

| Architecturally designed open planned office space boasting exposed brickwork, beams plus polished concrete f

Industrial FOR LEASE

332sqm

**Tim Wright** 

0404 666 589

Michael Burgio