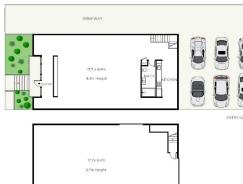

Stand out features include:

| Architecturally designed open planned office space boasting exposed brickwork, beams plus polished concrete f

Industrial FOR LEASE

332sqm

**Tim Wright** 

0404 666 589

Michael Burgio