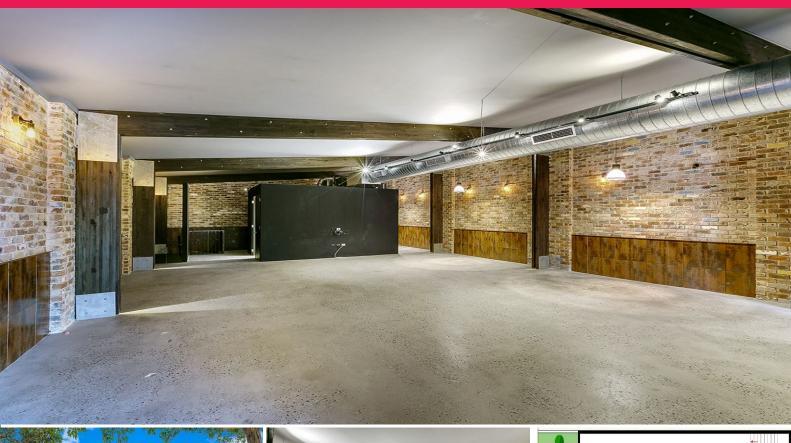

## The Butter Factory: A 'New York Loft' style space in the heart of Brookvale

A design where industrial meets chic, this 'New York Loft' style space in the heart of Brookvale has merged exposed brickwork & metal beams with polished floors? a perfect open plan office space which allows any business to innovate and succeed.

Featuring 166 square metres of open space, this warehouse style commercial site gives options to tenants who need a blank canvas, whether it be a showroom, office space or mixed business.

Features include: |Alarmed and secure site