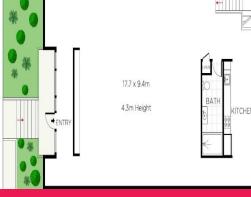

Featuring 166 square metres of open space, this warehouse style commercial site gives options to tenants who need a blank canvas, whether it be a showroom, office space or mixed business.

Features include: |Alarmed and secure site