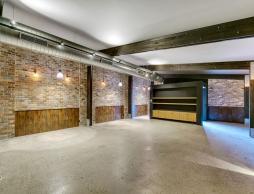

## The Butter Factory: A 'New York Loft' style space in the heart of Brookvale

A design where industrial meets chic, this 'New York Loft' style space in the heart of Brookvale has merged exposed brickwork & metal beams with polished floors? a perfect open plan office space which allows any business to innovate and succeed.

Featuring 166 square metres of open space, this warehouse style commercial site gives options to tenants who need a blank canvas, whether it be a showroom, office space or mixed business.

Features include: |Alarmed and secure site