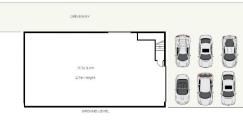

## Blank Canvas | Open plan office space or car park

Featuring 166 square metres of open space, this commercial area could be perfect for an open office environment or car parking; it's totally up to the tenant.

Industrial FOR LEASE

166sqm