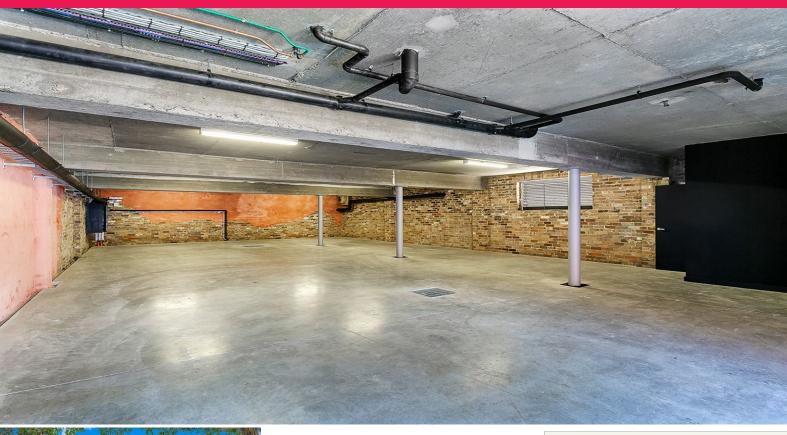

## Blank Canvas | Open plan office space or car park

Featuring 166 square metres of open space, this commercial area could be perfect for an open office environment or car parking; it's totally up to the tenant.

The blank canvas provides an opportunity to create an environment which suits a myriad of businesses.

From an industrial style showroom to an office area or retail; the versatility of the property; combined with the stellar location, makes this a highly desirable environment.

Industrial FOR LEASE

166sqm