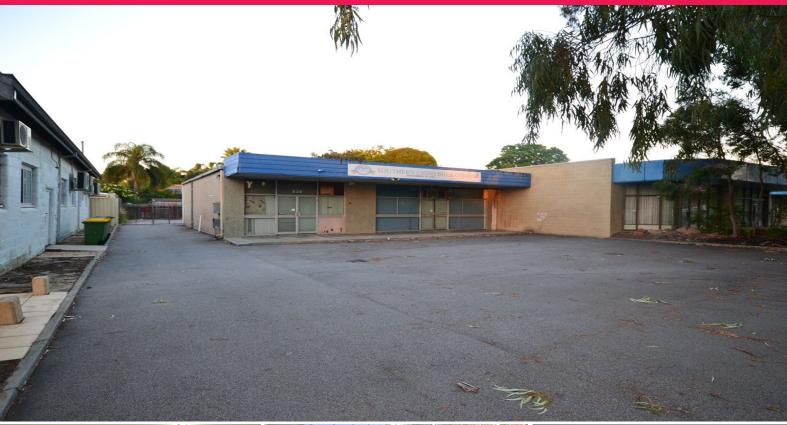

## 257sqm building on 849sqm land with abundant options!

Ray White Commercial (WA) are pleased to offer for sale 238 Epsom Avenue, Belmont via private treaty.

Key features include:

- 849sqm\* parcel of land
- Immediate and/or future development potential. Refurbish existing or perhaps demolish and build commercial below with apartments above?
- 257sqm\* of existing building apportioned into two areas of 97sqm\* and 160sqm\* each.
- Located 10km from Perth CBD and only a few kilometres to Perth airports.