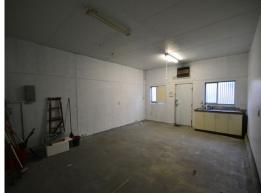

## 257sqm building on 849sqm land with abundant options!

Ray White Commercial (WA) are pleased to offer for sale 238 Epsom Avenue, Belmont via private treaty.

Key features include:

- 849sqm\* parcel of land
- Immediate and/or future development potential. Refurbish existing or perhaps demolish and build commercial below with apartments above?
- 257sqm\* of existing building apportioned into two areas of 97sqm\* and 160sqm\* each.
- Located 10km from Perth CBD and only a few kilometres to Perth airports.