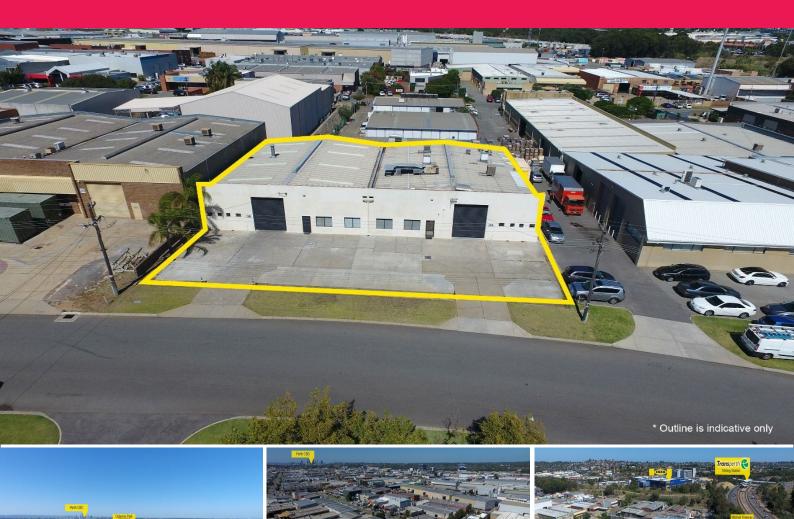

### Price Reduced to Sell - 2 Strata Warehouse Units On 1,506sqm Site

Ray White Commercial (WA) is pleased to exclusively present 28 Sarich Court, Osborne Park for Sale.

Positioned on a 1506sqm\* site (38.5m\* frontage) and boasting 2 joined strata units with a combined warehouse/office space of 882sqm\*, this property presents both flexibility and opportunity for an owner occupier.

Property particulars:

#### Unit A

- 441sqm\* of office/warehouse sitting on 1506sqm\* of land
- Reception area with 7 offices, kitchenette and storage room (dark room)
- Male and female toilets
- Kitchenette including

Industrial