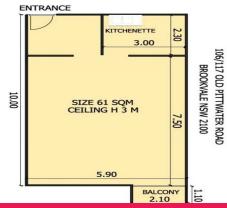

106/117 Old Pittwater Road, Brookvale NSW 2100

## PRIME COMMERCIAL PROPERTY IN BROOKVALE

SEE IT TODAY, TONIGHT, TOMORROW, ANYTIME YOU LIKE? CALL US, WE NEVER SLEEP:)

The buildings innovative design represents the natural environment and the lifestyle of the Northern Beaches with NABERS rating of 5&1/2 star for energy and 6 star for water.

One of the highest NABER rating certifications in Australia.

Plenty of natural light and air flow through out the building combined with various types of meeting spaces is sure to enhance productivity and creativity.

Details

Offices FOR LEASE

30sqm



## **Michael Burgio**

0430 344 700

novak@mail.inspectrealestate.com.au