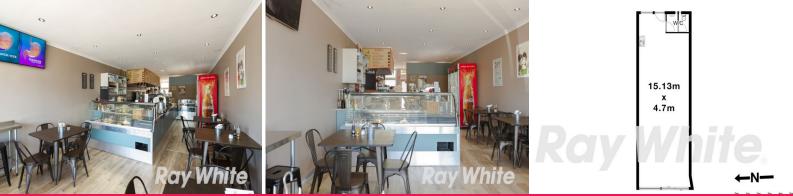

Located in one of Melbourne?s most in demand south-eastern pockets, this property is the perfect addition to your investment portfolio.

- Total land area 107m2 approx
- Total building 77m2 approx
- Currently returning \$18,744.91 p/a plus gst plus outgoings
- Commercial 1 zoning
- On-site parking for two

Retail FOR SALE

77sqm