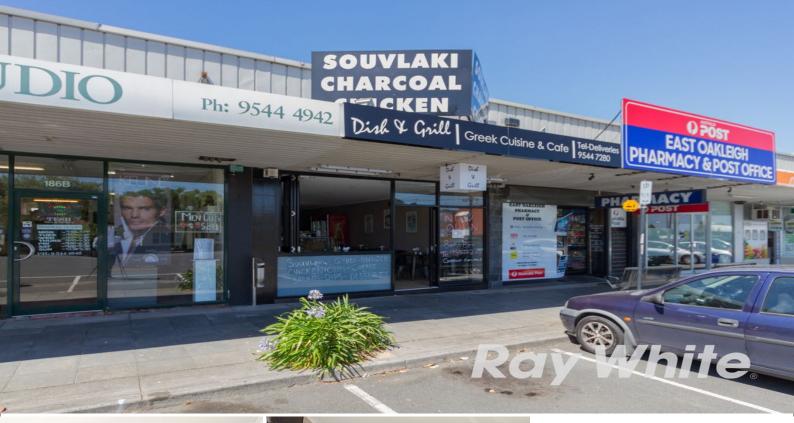

## 186c Huntingdale Road, Oakleigh East VIC 3166

## DELICIOUS RETAIL INVESTMENT IN OAKLEIGH EAST

Ray White Commercial, Oakleigh is delighted to offer for sale by way of public auction on Thursday 11th May, 2017 at 11:00am this fantastic, retail investment opportunity.

Located in one of Melbourne?s most in demand south-eastern pockets, this property is the perfect addition to your investment portfolio.

- Total land area 107m2 approx
- Total building 77m2 approx
- Currently returning \$18,744.91 p/a plus gst plus outgoings
- Commercial 1 zoning
- On-site parking for two