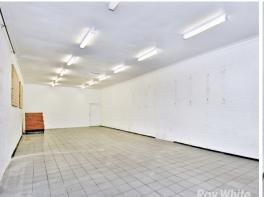

## RETAIL OPPORTUNITY IN THE HEART OF THE MALL

- Retail area 250m2 approx
- Large shop front complete with automatic doors
- Front & rear entry
- M/F toilet & shower
- 3 x phase power
- Commercial 1 zoning