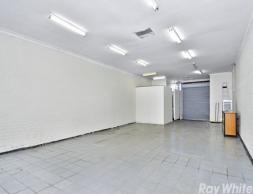

## RETAIL OPPORTUNITY IN THE HEART OF THE MALL

- Retail area 250m2 approx
- Large shop front complete with automatic doors
- Front & rear entry
- M/F toilet & shower
- 3 x phase power
- Commercial 1 zoning