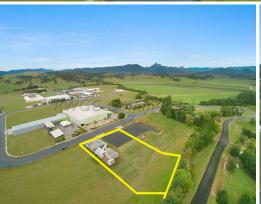

## **Large Secure Industrial Complex For Lease**

- 300m2\* office building/s with adjoining 6,000m2\* of usable land
- Flood free zoned Industrial
- Overlooking Mount Warning
- Available May 2017
- Fully fenced and secured
- Suit medium organisations with a car/truck fleet
- Negotiable rental

Contact Assi Dadon for more information.

Ray White Commercial GC South Shop 14-15 'The Strand' Griffith Street, Coolangatta QLD 4225 Offices

FOR LEASE

300sqm

Ray White. Commercial

**Assi Dadon** 

0415 598 588 assi.dadon@raywhite.com