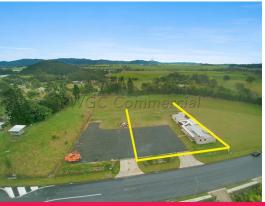

## **Large Secure Industrial Complex For Lease**

- 300m2\* office building/s with adjoining 6,000m2\* of usable land
- Flood free zoned Industrial
- Overlooking Mount Warning
- Available May 2017
- Fully fenced and secured
- Suit medium organisations with a car/truck fleet
- Negotiable rental

Contact Assi Dadon for more information.

Ray White Commercial GC South Shop 14-15 'The Strand' Griffith Street, Coolangatta QLD 4225 Offices

FOR LEASE

300sqm

Ray White. Commercial

**Assi Dadon** 

0415 598 588 assi.dadon@raywhite.com