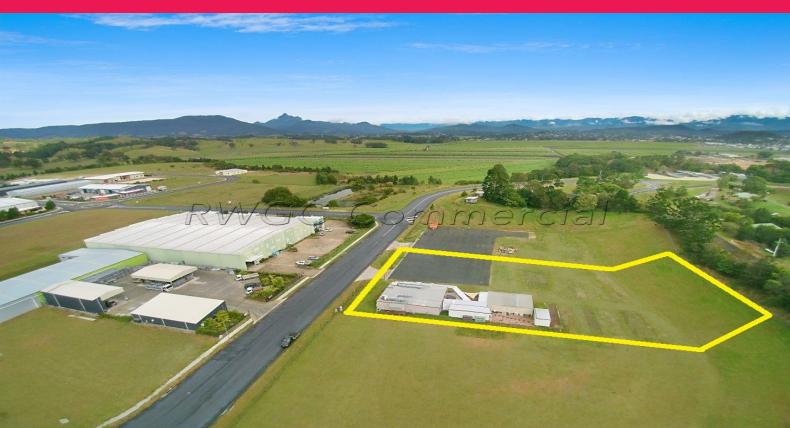

## **Large Secure Industrial Complex For Lease**

- 300m2\* office building/s with adjoining 6,000m2\* of usable land
- Flood free zoned Industrial
- Overlooking Mount Warning
- Available May 2017
- Fully fenced and secured
- Suit medium organisations with a car/truck fleet
- Negotiable rental

Contact Assi Dadon for more information.

Ray White Commercial GC South Shop 14-15 'The Strand' Griffith Street, Coolangatta QLD 4225 Offices

FOR LEASE

300sqm

Ray White. Commercial

**Assi Dadon** 

0415 598 588 assi.dadon@raywhite.com