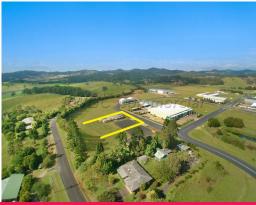

## **Large Secure Industrial Complex For Lease**

- 300m2\* office building/s with adjoining 6,000m2\* of usable land
- Flood free zoned Industrial
- Overlooking Mount Warning
- Available May 2017
- Fully fenced and secured
- Suit medium organisations with a car/truck fleet
- Negotiable rental

Contact Assi Dadon for more information.

Ray White Commercial GC South Shop 14-15 'The Strand' Griffith Street, Coolangatta QLD 4225 Offices

FOR LEASE

300sqm

Ray White. Commercial

**Assi Dadon** 

0415 598 588 assi.dadon@raywhite.com