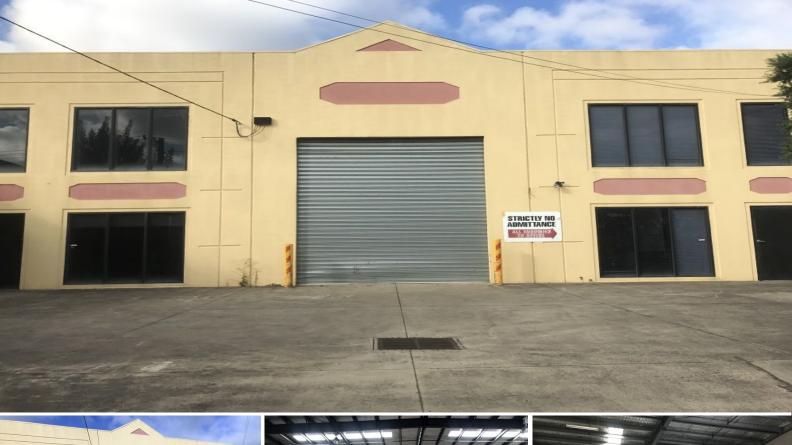

## 13 Second Avenue, Sunshine VIC 3020

## WAREHOUSE SPACE!

Located in Sunshine Industrial precinct with great access to Market Rd, Hampshire Rd, Somerville Rd and Tottenham Rd. This property is ideal for any panel beater, cabinet maker or anyone else looking for storage facilities.

<LI> Container high r/door.

- <LI> Clear span warehouse.
- <LI> 3 Phase power.
- <LI> On-site parking.
- <LI> Staff facilities.
- <LI> Reception/Showroom area.
- <LI> Open plan office.
- <LI> Out-going's are included in rent (Gross lease) AVAILABLE NOW!