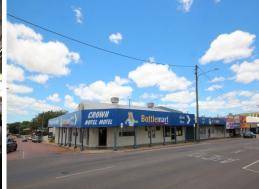

## **Crown Hotel - Seeking New Ownership**

The Crown Hotel Charters Towers Queensland is being offered for sale and seeking owner occupiers or investors looking to capitalise on the potential of this well positioned hotel. The property has a land size of 4,482m2\* with four street frontages to Mosman, Jackson, Lee streets, and Powell Lane and the ability to further develop. The site includes a strip of shops comprising four (4) retail tenancies which is fully leased.

The hotel facilities include a public bar, bistro, Keno, beer garden, drive through bottleshop, eight (8) accommodation rooms and manager?s

The motivated vendor has the property listed at \$295,000 (Plus SAV) as a going concern and will consider all commercial offers.