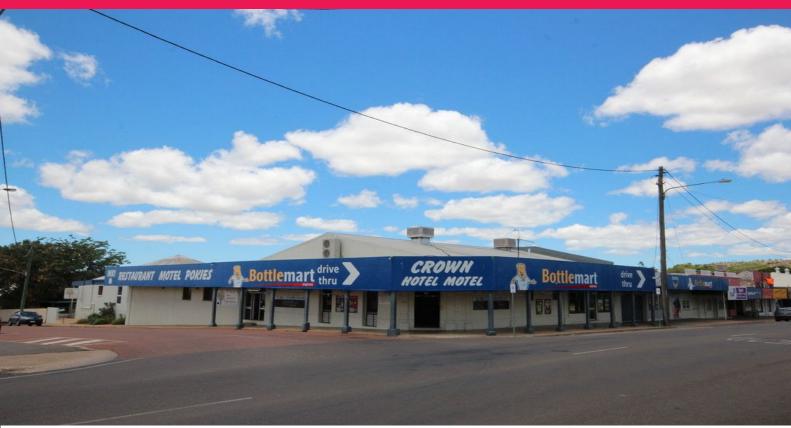

## **Crown Hotel - Seeking New Ownership**

The Crown Hotel Charters Towers Queensland is being offered for sale and seeking owner occupiers or investors looking to capitalise on the potential of this well positioned hotel. The property has a land size of 4,482m2\* with four street frontages to Mosman, Jackson, Lee streets, and Powell Lane and the ability to further develop. The site includes a strip of shops comprising four (4) retail tenancies which is fully leased.

The hotel facilities include a public bar, bistro, Keno, beer garden, drive through bottleshop, eight (8) accommodation rooms and manager?s

The motivated vendor has the property listed at \$295,000 (Plus SAV) as a going concern and will consider all commercial offers.