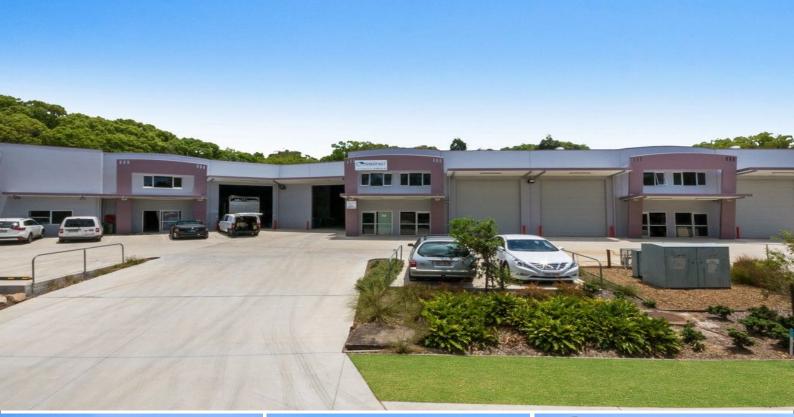

## 5/7-9 Whalley Creek Close, Nambour QLD 4560

## Developer Wants Out and has Slashed Prices on Last Remaining Industrial Units

Owners instructions are clear - he wants to move on now! This boutique Industrial Development adjoins Reece Plumbing.

All units have substantial depreciation benefits.

Only three units remain and are priced to sell at 1,250 per square metre.

- Lot 4 \$358,750 287m2 100% Leased Under Contract
- Lot 5 \$663,750 531m2 60% Leased
- Lot 6 \$493,750 395m2 45% Leased Under Contract

Immaculately presented development with upside, this is an outstanding opportunity to purchase below replacement

Industrial FOR SALE

531sqm