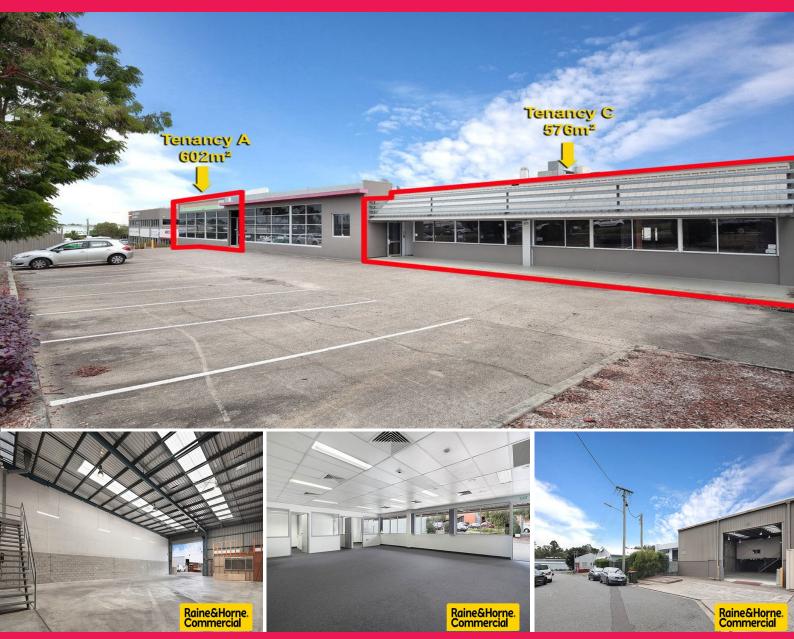

## C, Bld A/172 Evans Road, Salisbury QLD 4107

## Rent Reduced! ? 576sqm Warehouse/Showroom/Office

Tenancy C (576sqm) - Available Now or Tenancy A (602sqm) - Available from 1st May 2018

- \* Modern besser brick unit offering corporate look in popular complex
- \* 576sqm of Warehouse & Showroom/Office with Evans Rd address
- $^{\ast}$  Including 456sqm of clear span warehouse with great internal height
- \* Rear access via a wide electric container height roller door
- \* Clear alysnite roof sheets allows for plenty of natural light
- \* 120sqm of air-conditioned showroom/office space all on one level
- \* Space includes 3 executive offices & large open plan area
- $^{\ast}$  Separate M & F Amenities plus kitchenettes on both levels
- \* Small Storeman's office near roller door (Can be removed if required)

Outgoings - Paid by Ten

Industrial FOR LEASE

576sqm

Michael Cars 0423 188 698 michael@RnHcommercial.com.au Paul Flego 0406 604 767 paul@rnhcommercial.com.au