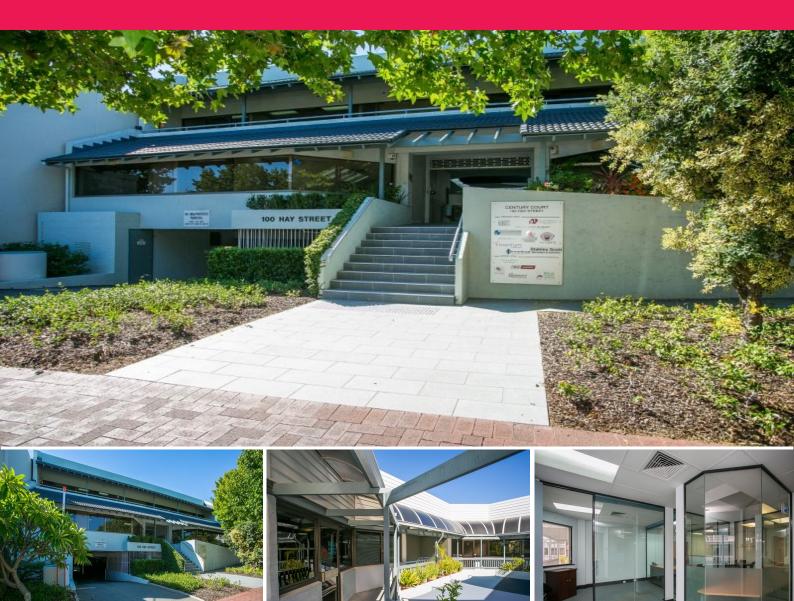

## Raine&Horne. Commercial

Suite 18 / 100 Hay Street, Subiaco WA 6008

## PARTITIONED & FIBRE OPTIC CONNECTED

QUALITY OFFICES, FULLY PARTITIONED AND READY TO OPERATE

- Secure a well appointed professional office, within a well maintained complex all at an affordable price.

Property Features:

- > 122sqm
- > 3 car bays (secure)
- > Professional office fitout
- > Fibre Optic connected & data cabled
- > Own kitchenette & ablution
- > West Leederville Train within approx. 550m
- > Bus stops and public parking all nearby
- > Store room / print /