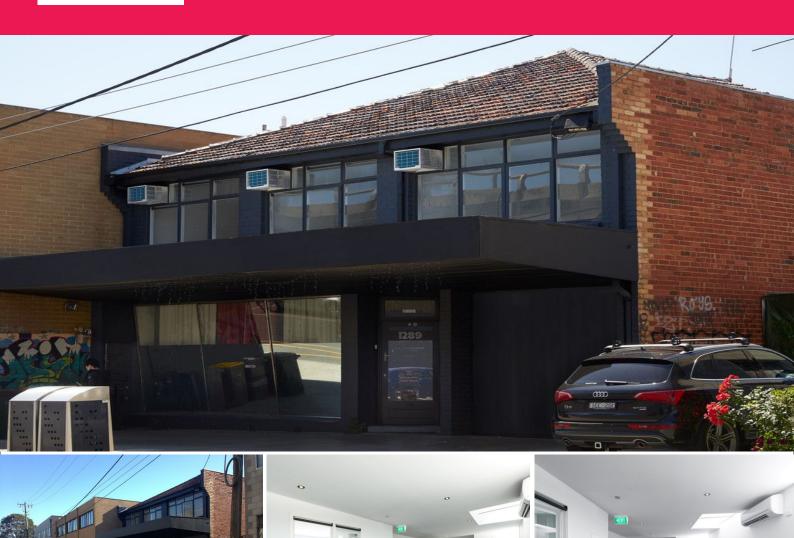

## **VERSATILE OFFICE SPACE**

- Building area 110m2 approx
- Two (2) large partitioned offices 16m2 approx each
- Separate boardroom and large open plan area
- Data cabled and airconditioned throughout
- An abundance of natural light
- Building recently renovated by owner
- Surrounded by substantial council car parking
- Close proximity to major arterials
- Very reasonable outgoings 30% of annual to be paid (excluding water 50%).

The available first floor office space is perfect for those tenants who require an office with minimal set up costs. Features include excellent natural light along with 2 partitioned offices. Ample car p