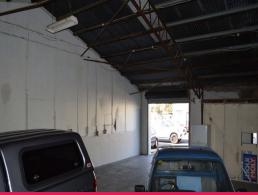

## **HANDY LITTLE WAREHOUSE!**

The property is predominately open plan with a small office/reception area at the front and roller door access to the warehouse that also features a small toilet to the rear.

## KEY FEATURES:

Internal Area: 120sqm\*Roller door height: 2.7m\*Roller door width: 2.8m\*

- Highest point of warehouse: 5.3m\*

- Front office/reception

Industrial FOR LEASE

120sqm