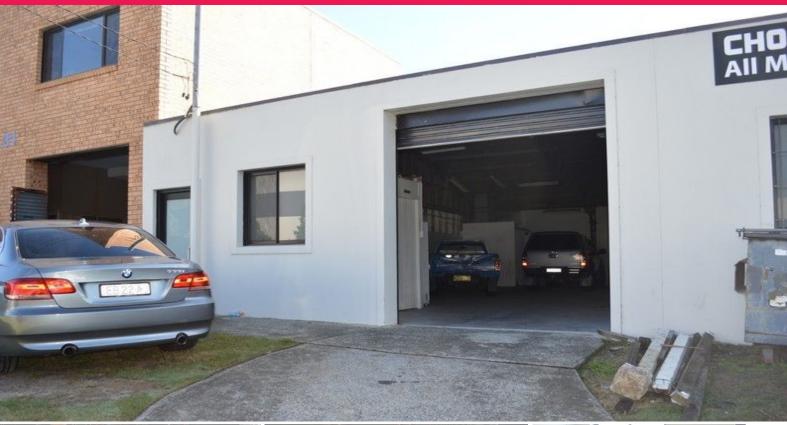

## **HANDY LITTLE WAREHOUSE!**

The property is predominately open plan with a small office/reception area at the front and roller door access to the warehouse that also features a small toilet to the rear.

## KEY FEATURES:

Internal Area: 120sqm\*Roller door height: 2.7m\*Roller door width: 2.8m\*

- Highest point of warehouse: 5.3m\*

- Front office/reception

Industrial FOR LEASE

120sqm