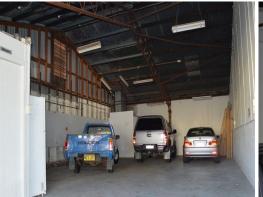

## **HANDY LITTLE WAREHOUSE!**

The property is predominately open plan with a small office/reception area at the front and roller door access to the warehouse that also features a small toilet to the rear.

## KEY FEATURES:

Internal Area: 120sqm\*Roller door height: 2.7m\*Roller door width: 2.8m\*

- Highest point of warehouse: 5.3m\*

- Front office/reception

Industrial FOR LEASE

120sqm