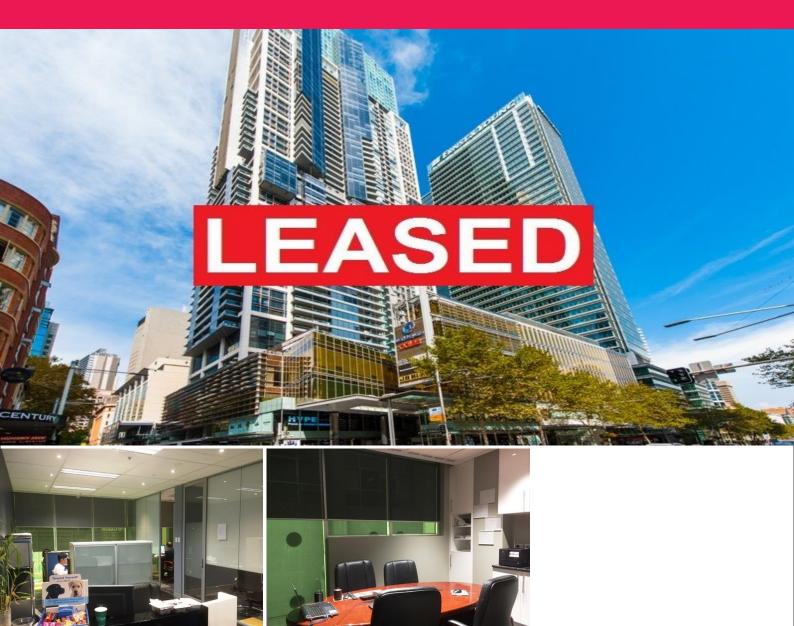

## Modern and Stylish World Square Office for Lease!

World Square (650 George Street), one of the most vibrant commercial hubs in Sydney CBD, offers comprehensive amenities catering the constantly dynamic business need and adds remarkable value in brands by simply revealing the address.

\*67m2 executive office with modern fit out

\*Reception, board room, two director rooms and one open space

\*North aspect with stunning city view

\*Dimmer lights

\*Lease with furniture

Minutes walk to Town Hall, Darling Harbour, Local court, Chinatown.