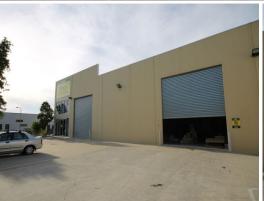

- 625sqm\* Freestanding Building
- Includes 55sqm\* carpeted & air-conditioned mezzanine level office
- Approx 100sqm\* air-conditioned showroom
- Full disabled access
- Separate male, female & disabled amenities
- Twin roller door access
- 4 under cover car parks + 10 onsite car parks
- Fully fenced site