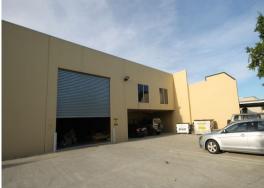

- 625sqm\* Freestanding Building
- Includes 55sqm\* carpeted & air-conditioned mezzanine level office
- Approx 100sqm\* air-conditioned showroom
- Full disabled access
- Separate male, female & disabled amenities
- Twin roller door access
- 4 under cover car parks + 10 onsite car parks
- Fully fenced site