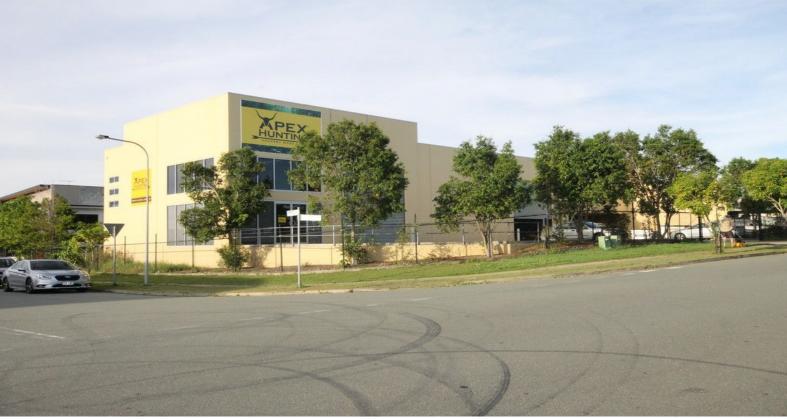

## 22 Tombo Street, Capalaba QLD 4157

## 625m2\* Freestanding Industrial Building/Warehouse

Ray White Commercial Bayside are pleased to present 22 Tombo Street, Capalaba to the market For Lease. A rare freestanding building in the heart of Capalaba's thriving industrial estate, this is an opportunity not to be missed. Further details as follows:

- 625sqm\* Freestanding Building
- Includes 55sqm\* carpeted & air-conditioned mezzanine level office
- Approx 100sqm\* air-conditioned showroom
- Full disabled access
- Separate male, female & disabled amenities
- Twin roller door access
- 4 under cover car parks + 10 onsite car parks
- Fully fenced site