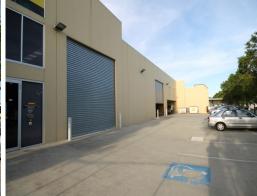

- 625sqm\* Freestanding Building
- Includes 55sqm\* carpeted & air-conditioned mezzanine level office
- Approx 100sqm\* air-conditioned showroom
- Full disabled access
- Separate male, female & disabled amenities
- Twin roller door access
- 4 under cover car parks + 10 onsite car parks
- Fully fenced site