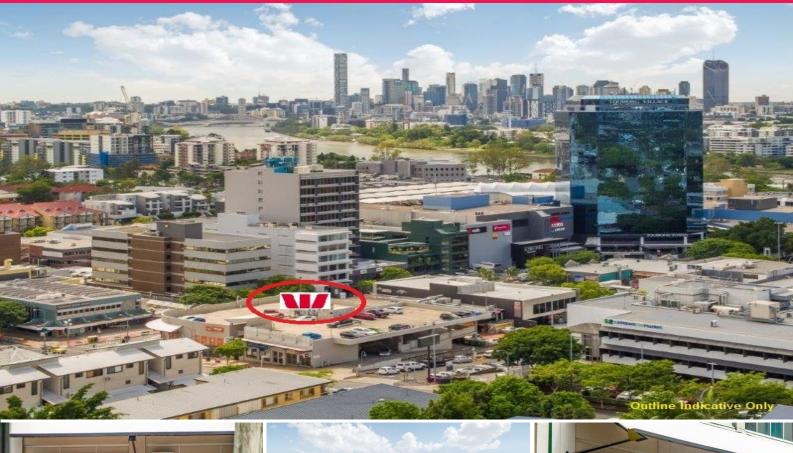

## 1/48 Sherwood Road, Toowong QLD 4066

## **Bank on this Investment**

Toowong Westpac Bank Branch

- Securely leased to Westpac Banking Corporation until 2021 with options to 2031

- 5 + 5 + 5 year lease which commenced in 2016
- Generous fixed annual rental increases
- Super Prime Retail Location
- Perfect for a SMSF Investment
- Located approx. 3 kms south west of the Brisbane CBD
- Less than 200 metres to Toowong Train Station, Toowong Village
- Shopping Centre and Coronation Drive
- Building area of 307sq m