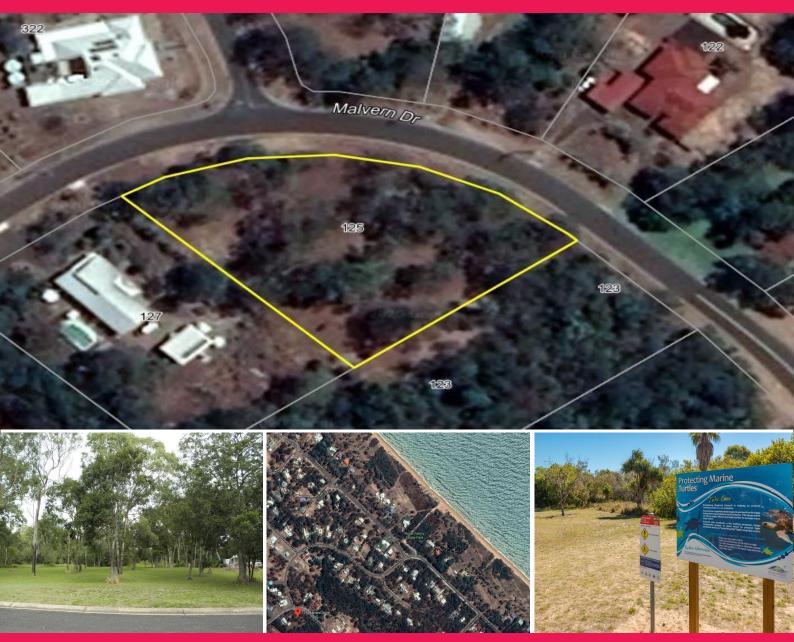

125 Malvern Drive, Moore Park Beach QLD 4670

## ACRE BLOCK IN BEAUTIFUL MOORE PARK BEACH

This beautiful acre block is only minutes from the beach, boat ramp, shopping centre and school, it is perfectly positioned for building your dream home.

At A Glance:

- \* Only minutes to the 4wd access and the beach.
- \* Close to fishing, camping, crabbing, schools, shops and the tavern.