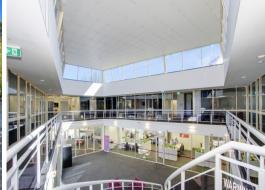

## **Boutique Office Accommodation**

Beyond Bank House is prominently located on the corner of Mawson Drive & Heard Street directly opposite the Southlands Shopping Centre in Mawson. The building is currently undergoing a major refurbishment including bathrooms, foyer and atrium, communal kitchen upgrades and new carpet throughout the building.

Available for lease is tenancy 1.5 - 154sqm

The tenancy has access to a communal kitchen and an existing fitout in place comprising of 3 offices and open plan area.

Contact Raine & Horne Commercial for more information.