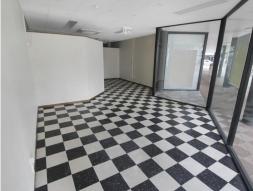

The  $59m2^*$  premise is located on a busy corner of Duporth Avenue & Ocean Street providing great signage opportunities and exposure to the CBD.

- 59m2\* Prime retail / office space
- Air conditioned
- Kitchenette & on site amenities included
- Approximately 5.9m\* of Glass frontage
- Outgoings included in rent

The premise is perfectly positioned and priced at a gross lease meaning outgoings are included in the rent. Please contact o

Retail

FOR LEASE

59sqm