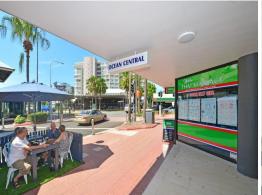

The  $59m2^*$  premise is located on a busy corner of Duporth Avenue & Ocean Street providing great signage opportunities and exposure to the CBD.

- 59m2\* Prime retail / office space
- Air conditioned
- Kitchenette & on site amenities included
- Approximately 5.9m\* of Glass frontage
- Outgoings included in rent