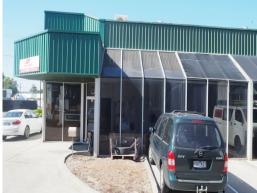

## STREET FRONTING WAREHOUSE!

Located in the tightly held industrial estate in Mentone, this great office warehouse won't be there for long. With all the necessary features you need in a warehouse and branding opportunities being on the street front, this is where you should be.

Property Features:

- + Container height RSD
- + Air-conditioned office
- + 3 phase power
- + Good internal height
- + Ample on site parking
- + Kitchenette plus amenities

Industrial FOR LEASE

186sqm