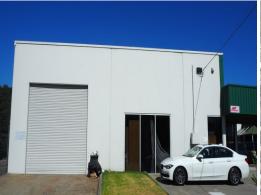

## STREET FRONTING WAREHOUSE!

Located in the tightly held industrial estate in Mentone, this great office warehouse won't be there for long. With all the necessary features you need in a warehouse and branding opportunities being on the street front, this is where you should be.

Property Features:

- + Container height RSD
- + Air-conditioned office
- + 3 phase power
- + Good internal height
- + Ample on site parking
- + Kitchenette plus amenities

Industrial FOR LEASE

186sqm