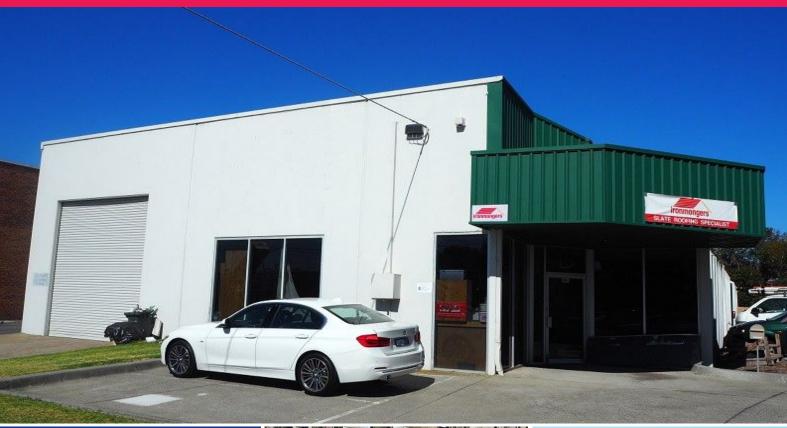

## STREET FRONTING WAREHOUSE!

Located in the tightly held industrial estate in Mentone, this great office warehouse won't be there for long. With all the necessary features you need in a warehouse and branding opportunities being on the street front, this is where you should be.

Property Features:

- + Container height RSD
- + Air-conditioned office
- + 3 phase power
- + Good internal height
- + Ample on site parking
- + Kitchenette plus amenities

Industrial FOR LEASE

186sqm