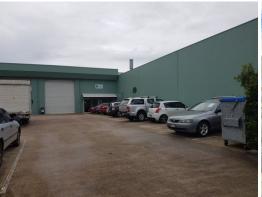

## **Small Industrial Unit - Warana**

- Unit 3 of 164m2 ground floor + 51m2 office/ mezzanine for lease
- Well positioned industrial warehouse located between Nicklin Way and Kawana Way
- Easy access with off street car parking
- 6 metre internal height 5.2 metre automated roller door
- Close to Innovation Parkway and the new hospital precinct
- 3 exclusive use car parks

Located within a small industrial complex on Main Drive, unit 3 will be available for lease at the end of April 2017. The property offers great access with a 5.2 metre high automated roller door to the warehouse area and a glass shopfront to the showroom area. With a mezzanine of approximately 51m2 and a small air-conditioned office, this shed would suit a variety of users. Smaller industrial premises in locations like this are hard to come by and the property won't be