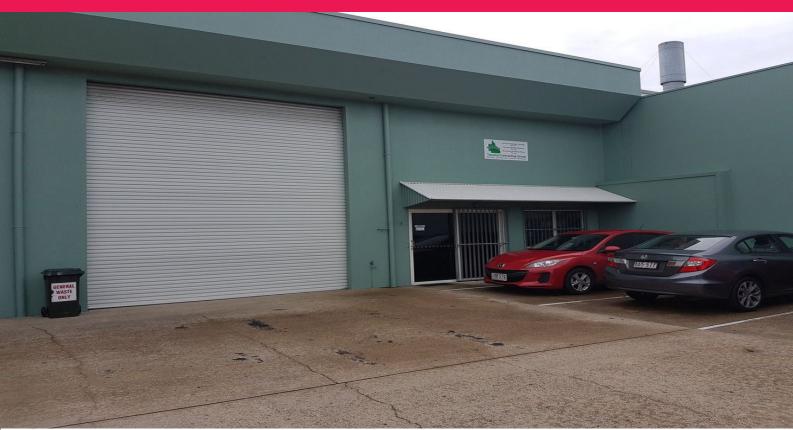

## **Small Industrial Unit - Warana**

- Unit 3 of 164m2 ground floor + 51m2 office/ mezzanine for lease
- Well positioned industrial warehouse located between Nicklin Way and Kawana Way
- Easy access with off street car parking
- 6 metre internal height 5.2 metre automated roller door
- Close to Innovation Parkway and the new hospital precinct
- 3 exclusive use car parks

Located within a small industrial complex on Main Drive, unit 3 will be available for lease at the end of April 2017. The property offers great access with a 5.2 metre high automated roller door to the warehouse area and a glass shopfront to the showroom area. With a mezzanine of approximately 51m2 and a small air-conditioned office, this shed would suit a variety of users. Smaller industrial premises in locations like this are hard to come by and the property won't be