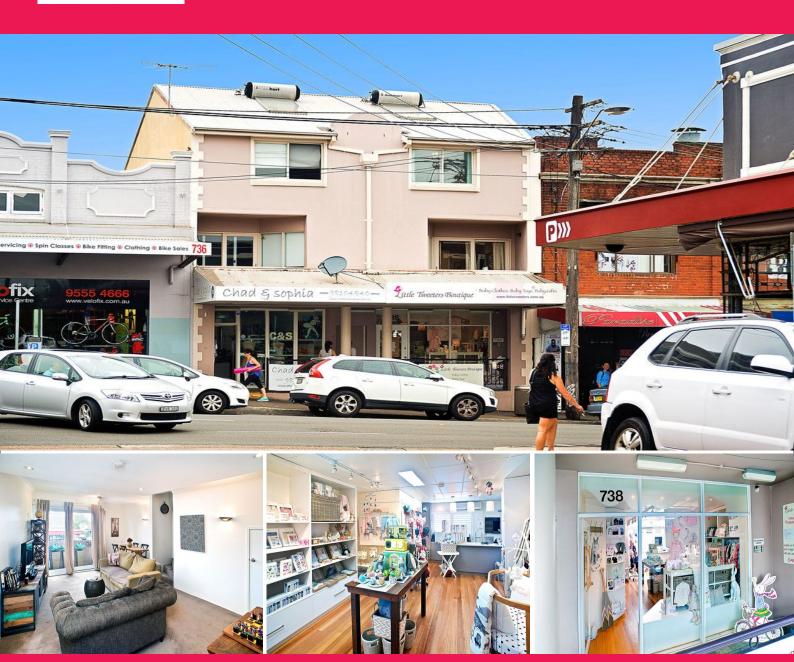

## **Outstanding Shop & Residence - Invest or Owner Occupy**

Fantastic opportunity for owner occupiers or investors to acquire this immaculately presented strata title property prominently positioned on vibrant retail section of Darling Street Rozelle.

A total strata area of 193sqm which consists of 37sqm retail shop, 101sqm residential apartment and 55sqm car parking space and storage. Property Features:

- Successful bright, open plan retail shop with amenities as well as rear access.
- Beautifully presented 2 storey, 3 bedroom apartment providing lovely district outlook.
- 3 x secure car spaces & storage
- Fully reverse cycle air conditioned property
- Vibrant retail precinct
- Located 230m west of