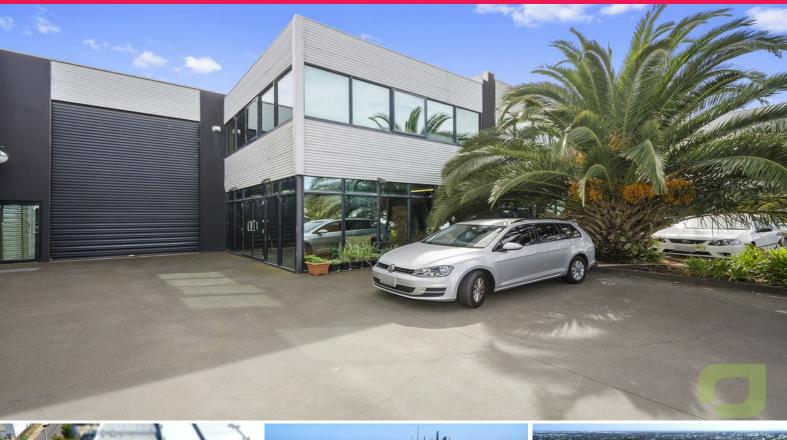

## **Investors Opportunity - Leased OFFICE/WAREHOUSE**

Located within the Industrial Precinct of Williamstown with easy access to the Westgate Freeway, Ring Road and CBD. Strategically positioned, this commercial property is of solid precast construction with long term lease. Office space on two levels totalling 80m2, including office/reception area and upstairs space for workstations and or showroom. Clear span warehouse with dual container height roller doors on two different street frontages allowing flexible access.

• Currently returning \$28,596 PA (includes GST, plus outgoings)

• Office/warehouse 250m2

• Off street parking

• Two separate office spaces • Dual roller door access

Industrial FOR SALE

250sqm