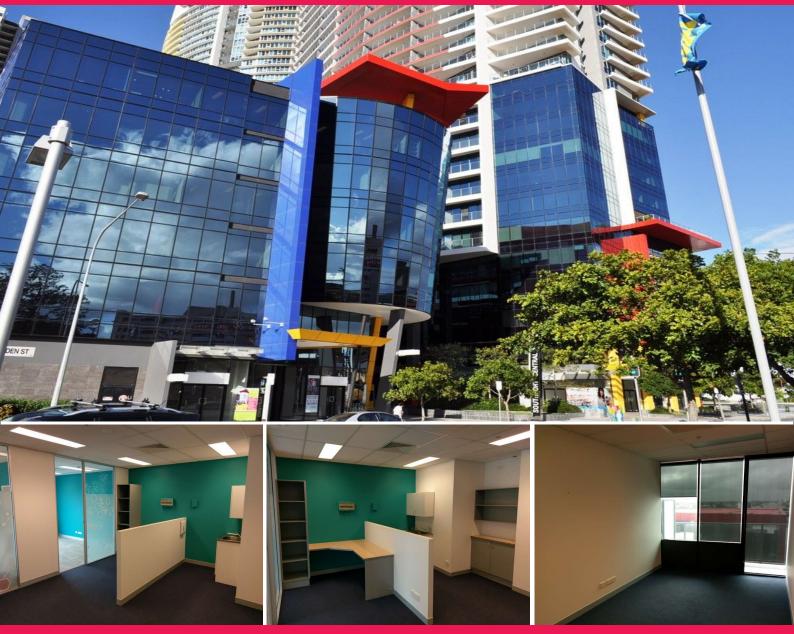

## 91m2\* Professional Office - 7th Floor

\* Reception, meeting room, 2 offices, lunch room and open plan area

\* North aspect with 11m2\* balcony and car park

\* Good office suits are becoming harder to find, call now it will sell quickly Price Reduced \$279,000 + GST Negotiable

Offices FOR SALE

91sqm

Wayne Devenport 0403 292 629 wayne.devenport@raywhite.com