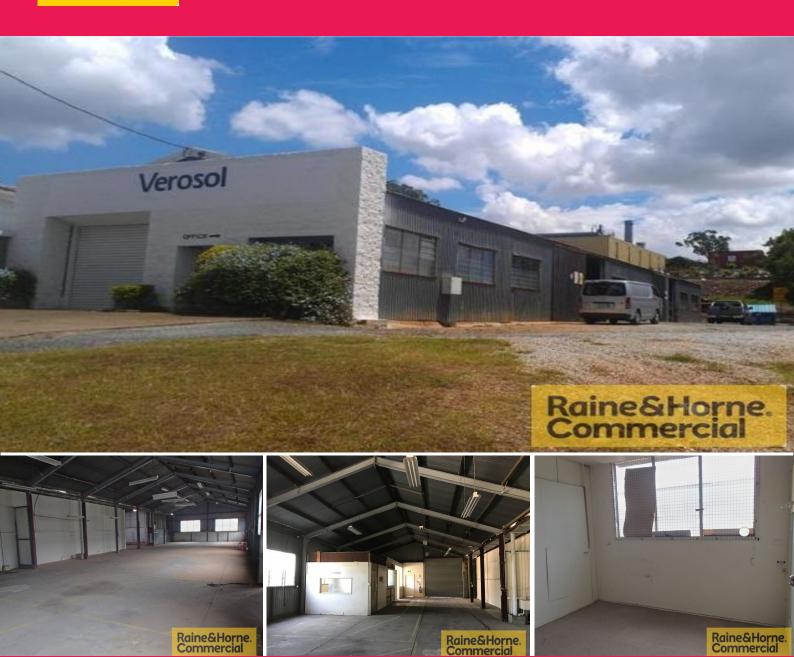

## **Evans Road Exposure for only \$80p/sqm Gross!**

- \* Excellent signage & exposure to busy Evans Road
- \* 470sqm older style metal clad/besser brick tenancy
- \* Access to warehouse via 1 x roller door & 2 x sliding doors
- \* Large hardstand along side of warehouse for container drop
- \* Ample 3 Phase power with approx. 100 Amp supply
- \* Small 40sqm office at front of property
- \* Ample On-site car parking
- \* General Industry zoning allows for a variety of users
- \* Great location only 8km from CBD
- \* An opportunity like this won't last!

Outgoings: Included in Rent Car Parking: Ample On-

Industrial

FOR LEASE

470sqm

Raine&Horne. Commercial