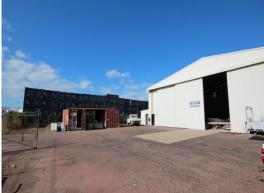

## **Port Precinct Warehouse - Sale**

This 520m2 warehouse is located on 2,622m2 of land situated in the Port of Townsville precinct.

This fully fenced property has a large secure sealed hardstand with an attached 150m2 of covered work space. Five high clearance sliding doors allows a 20m wide access and 5.7m height to give complete access to the warehouse.

The warehouse features 3 phase power, airline connections, shower and toilet amenities, air conditioned office, secure storeroom and a staff room.

Industrial FOR SALE

675sqm

Ray White. Commercial
Townsville