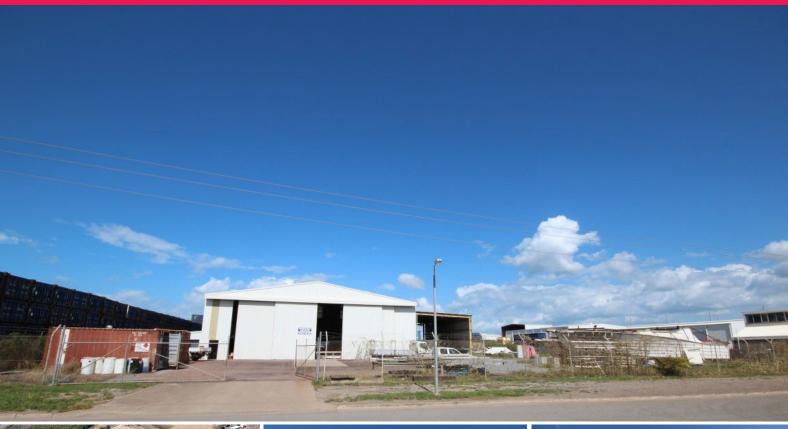

## **Port Precinct Warehouse - Sale**

This 520m2 warehouse is located on 2,622m2 of land situated in the Port of Townsville precinct.

This fully fenced property has a large secure sealed hardstand with an attached 150m2 of covered work space. Five high clearance sliding doors allows a 20m wide access and 5.7m height to give complete access to the warehouse.

The warehouse features 3 phase power, airline connections, shower and toilet amenities, air conditioned office, secure storeroom and a staff room.

Industrial FOR SALE

675sqm

Ray White. Commercial
Townsville