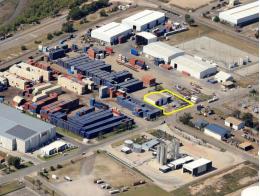

91 Hubert, South Townsville QLD 4810

## **Port Precinct Warehouse - Sale**

This 520m2 warehouse is located on 2,622m2 of land situated in the Port of Townsville precinct.

This fully fenced property has a large secure sealed hardstand with an attached 150m2 of covered work space. Five high clearance sliding doors allows a 20m wide access and 5.7m height to give complete access to the warehouse.