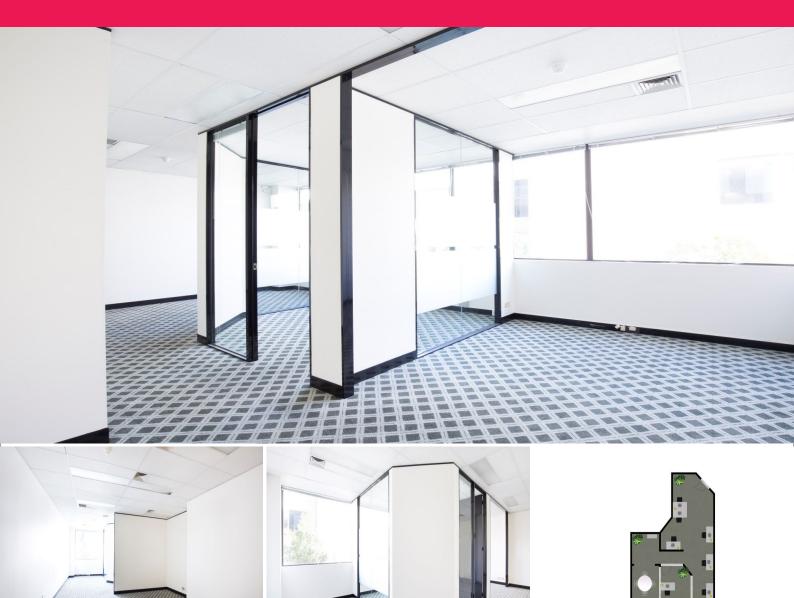

Light and bright, suite 213 is filled with natural light and features a large entry/reception/waiting area, 1 executive office and 2 large open plan work areas.

Don't miss your chance

Offices FOR LEASE

**Melbourne Commercial** 